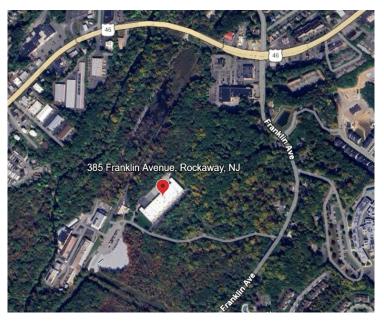

## FOR LEASE



## FRANKLIN AVENUE INDUSTRIAL CENTER 385 Franklin Avenue, Rockaway, NJ

## **PROPERTY SPECIFICATIONS:**

**Property Type:** Industrial Available Space: 4,800 SF +/- 2,000 SF Office Area: Asking Price: \$15.25 PSF NNN +/- \$3.85 PSF Tax/CAM: Ceiling Height: 22' clear Loading: 1 Tailgate Separately metered Utilities: Columns: Clear span HTLI (High Tech/ Zone: Light Industrial) Available: 10/1/25



Comments: Column free, 22' clear unit located right off of Route 46; close to Routes 80 and 10.

For more information, please contact:

Gregory J. Sabato, SIOR <u>gsabato@resource-realty.com</u> C: 908-403-5559 Brian Wilson, SIOR <u>bwilson@resource-realty.com</u> C: 973-219-1331

Office: 973-299-0900 • www.resource-realty.com

Exclusive Leasing Agent:

**Resource Realty** Corporate Real Estate Services 35 Years of Dedication & Expertise







Exclusive Leasing Agent:



35 Years of Dedication & Expertise 973-299-0900 www.resource-realty.com

All information furnished is from sources deemed reliable. No representation is made as to the accuracy thereof and it is submitted subject to error, omission, change of price, prior sale or lease and withdrawal without notice. Any commission due c