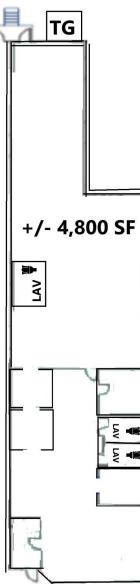

## **PROPERTY SPECIFICATIONS:**

**Property Type:** Industrial Available Space: 4,800 SF +/- 2,000 SF Office Area: Asking Price: \$15.25 PSF NNN +/- \$3.85 PSF Tax/CAM: Ceiling Height: 22' clear Loading: 1 Tailgate Separately metered Utilities: Columns: Clear span HTLI (High Tech/ Zone: Light Industrial) Available: 10/1/25