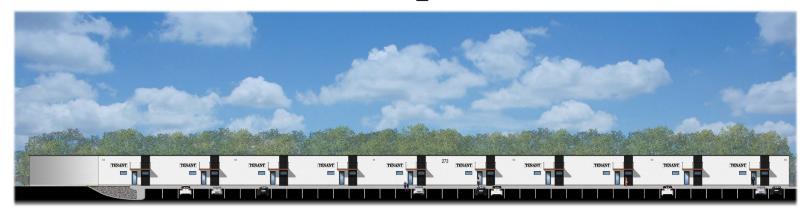

## Commerce Park Commons 273 Franklin Road Randolph, NJ

## **PROPERTY SPECS:**

Property Type: Industrial Condos

Total Building Size: 26,070 SF

\*Units from 2,600 SF

can be combined Call for pricing

Ceiling Height: 12' clear

Sale Price:

Loading: 1 Tailgate per 2,600 SF unit

Parking: 83 spaces

Taxes & CAM: Estimated \$4.00 PSF

Utilities: All units separately metered Zone: 1-1 (Industrial District)
Permitted uses include: Warehouse/distribution,

manufacturing, office/lab and commercial recreation.