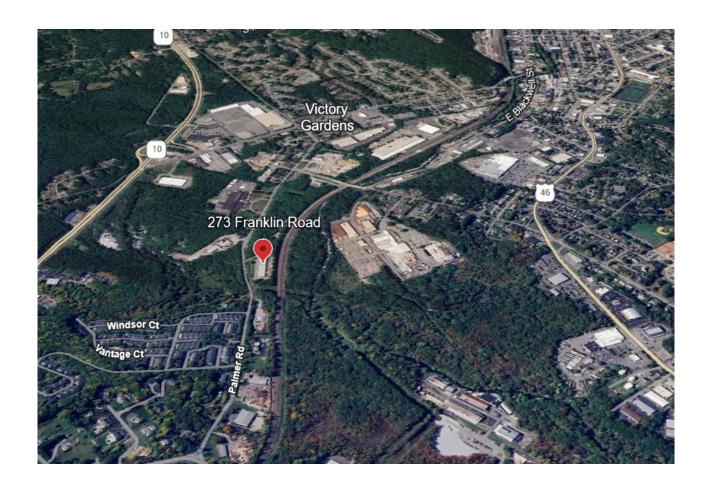

## Commerce Park Commons 273 Franklin Road Randolph, NJ

**Comments:** Newly renovated industrial condos in multiple sizes for sale located in close proximity to Route 10 and Route 46. Available immediately.

Exclusive Leasing Agent:

For more information, please contact: