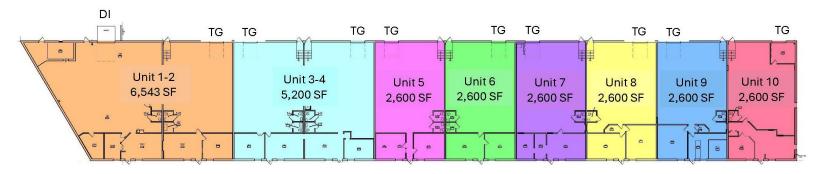

## **PROPERTY SPECS:**

Property Type: Industrial Condos

Total Building Size: 26,070 SF

\*Units from 2,600 SF

can be combined Call for pricing

Ceiling Height: 12' clear

Sale Price:

Loading: 1 Tailgate per 2,600 SF unit

Parking: 83 spaces

Taxes & CAM: Estimated \$4.00 PSF

Utilities: All units separately metered Zone: 1-1 (Industrial District)
Permitted uses include: Warehouse/distribution,

manufacturing, office/lab and commercial recreation.