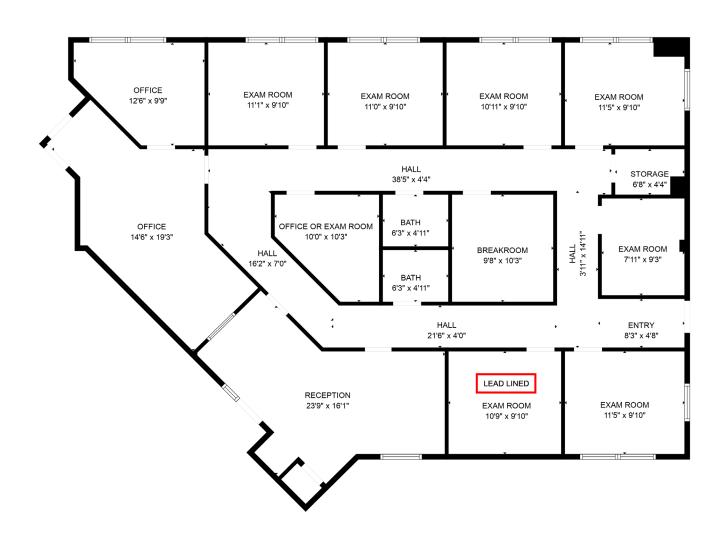

## **PROPERTY SPECS:**

Property Type: Medical

**Available Space:** 2,500 SF (First Floor)

**Includes:** Reception area, 7 exam rooms,

3 offices, breakroom and

2 private baths

Lease Rate: \$25.00 per SF Gross +