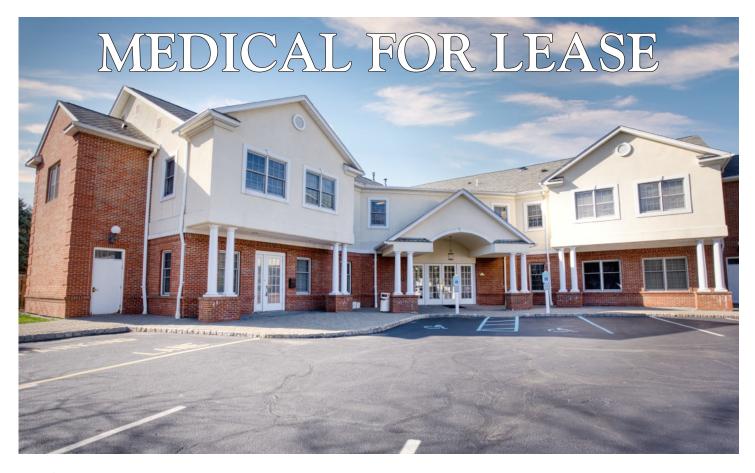

## 35 Green Pond Road, Rockaway, NJ

## **PROPERTY SPECS:**

Property Type: Medical

**Available Space:** 2,500 SF (First Floor)

**Includes:** Reception area, 7 exam rooms,

3 offices, breakroom and

2 private baths

Lease Rate: \$25.00 per SF Gross +

Tenant Electric

**Parking:** 4/1,000 SF

Land Area: 1 acre Zone: R-P

**Comments:** First Floor Turnkey Medical space available. The building is located close to Route 80 and Route 46, including a full building backup generator.