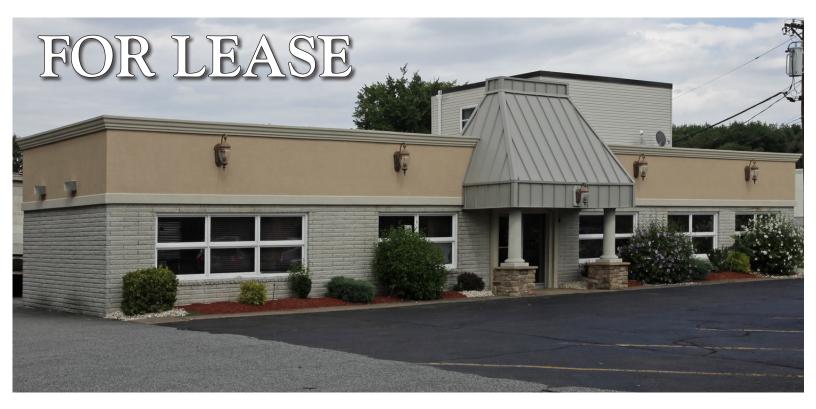

## 3 SPIELMAN ROAD, FAIRFIELD, NJ

## **PROPERTY SPECS:**

Available Space: +/- 3,000 SF

Total Building Size: 9,165 SF

Office Space: +/- 200 SF

Loading: 1 Drive-In

Year Built: 1965

Land Area: .87 Acres

**Parking:** +/-2/1,000 SF

Lease Rate: \$18.00 PSF NNN

Comments: Ideal for contractors,

assembly storage or

other uses.

For more information, please contact:

Greg Sabato

gsabato@resource-realty.com

C: 908-403-5559