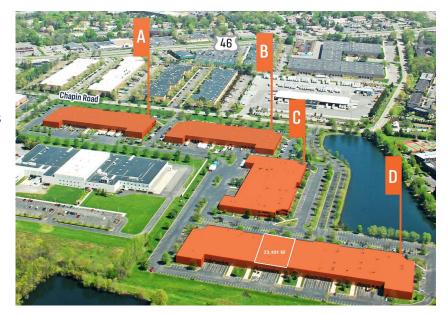

## FOR LEASE

## **BUILDING SPECS:**

Available Space: 23,101 SF

Office: +/-6,408 SF

**Dock Doors:** 3 Tailgates, 2 Drive-ins

Clear Height: 22'

Column Spacing: 40' x 40'

Power: 400 Amp, 480/277 V,

3 Phase

Available: January 2026

Lease Rate: \$18.50 PSF NNN



For more information, please contact:

Tom Consiglio, SIOR tconsiglio@resource-realty.com 551-427-5003

Gregory J Sabato, SIOR gsabato@resource-realty.com 908-403-5559

Scott Peck, SIOR speck@resource-realty.com 973-568-0198

Exclusive Leasing Agent:



973-299-0900 • www.resource-realty.com





## Exclusive Leasing Agent:



All information furnished is from sources deemed reliable. No representation is made as to the accuracy thereof and it is submitted subject to error, omission, change of price, prior sale or lease and withdrawal without notice. Any commission due cooperating brokers is subject to all of the terms and conditions upon which we and our clients have agreed.