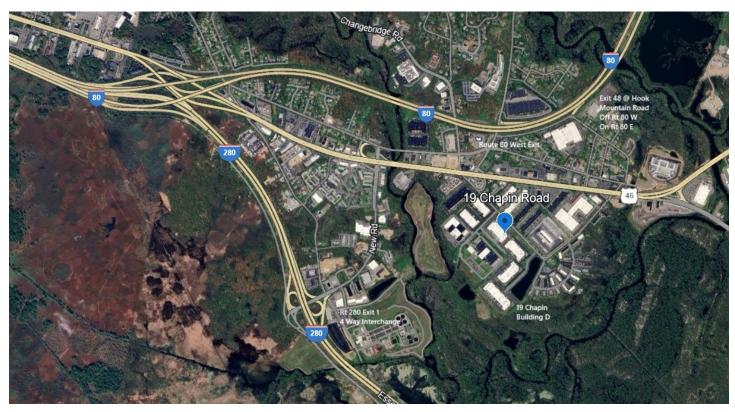

## FOR LEASE

## **BUILDING SPECS:**

Available Space: 23,101 SF

Office: +/-6,408 SF

**Dock Doors:** 3 Tailgates, 2 Drive-ins

Clear Height: 22'

Column Spacing: 40' x 40'

Power: 400 Amp, 480/277 V,

3 Phase

Available: January 2026

Lease Rate: \$18.50 PSF NNN



For more information, please contact:

Tom Consiglio, SIOR tconsiglio@resource-realty.com 551-427-5003

Gregory J Sabato, SIOR gsabato@resource-realty.com 908-403-5559

Scott Peck, SIOR speck@resource-realty.com 973-568-0198

Exclusive Leasing Agent:



973-299-0900 • www.resource-realty.com





## Exclusive Leasing Agent:



All information furnished is from sources deemed reliable. No representation is made as to the accuracy thereof and it is submitted subject to error, omission, change of price, prior sale or lease and withdrawal without notice. Any commission due cooperating brokers is subject to all of the terms and conditions upon which we and our clients have agreed.