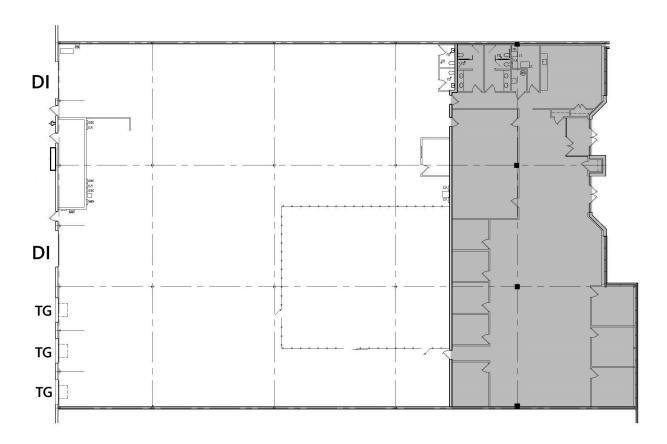

## **BUILDING SPECS:**

Available Space: 23,101 SF

Office: +/-6,408 SF

**Dock Doors:** 3 Tailgates, 2 Drive-ins

Clear Height: 22'

Column Spacing: 40' x 40'

Power: 400 Amp, 480/277 V,

3 Phase