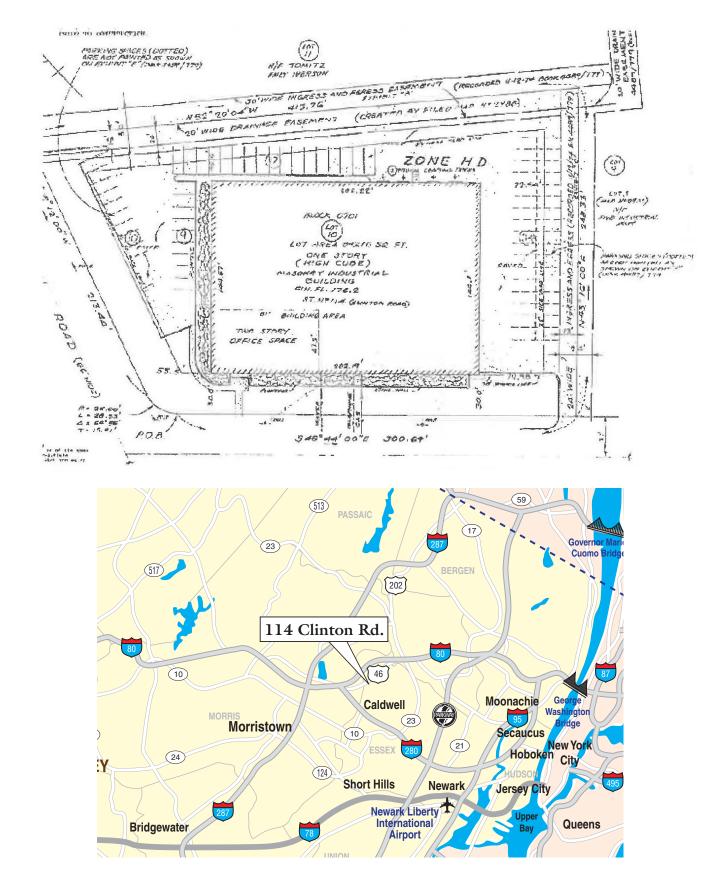

## **PROPERTY SPECS:**

| <b>Building Size:</b> | 32,717 SF                                         |
|-----------------------|---------------------------------------------------|
| Office Space:         | +/- 2,500 SF                                      |
| Loading:              | 4 TG                                              |
| Ceiling Height:       | 20' clear                                         |
| Parking:              | +/- 40 spaces                                     |
| Available:            | 30-60 Days                                        |
| Sublease Expiration:  | 4/30/28<br>(Longer term direct<br>lease possible) |

## Comments:

Free-standing building with immediate Route 46 access. Building is well maintained and highly functional.

For more information, please contact:

Gregory J. Sabato, SIOR <u>gsabato@resource-realty.com</u> 908-403-5559