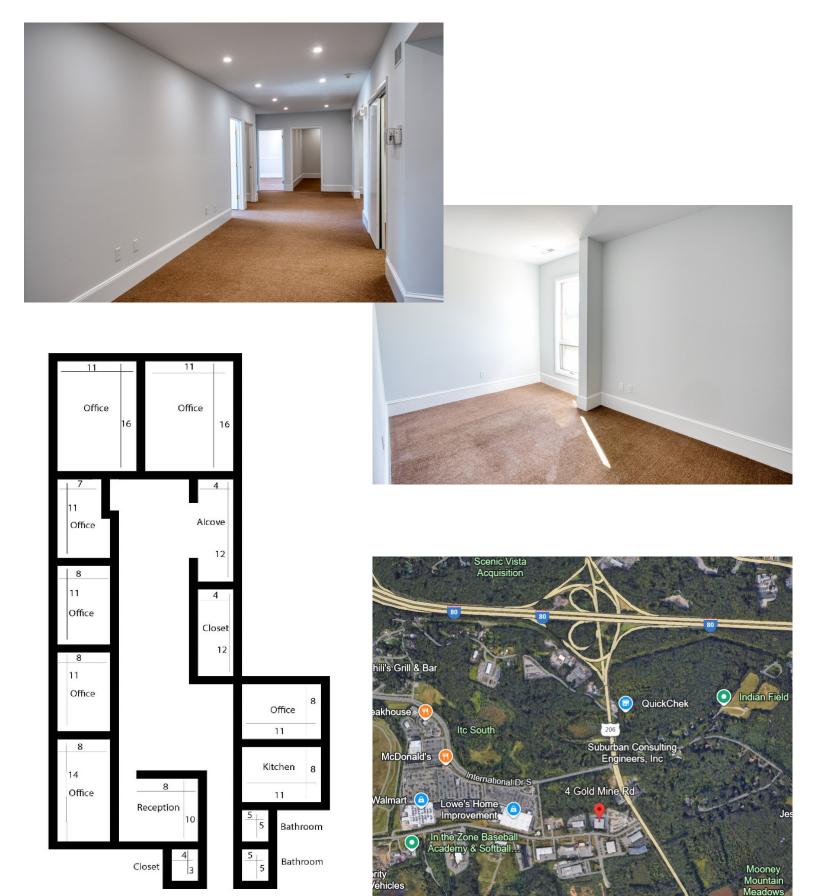

## **PROPERTY SPECS:**

**Property Type:** Office

Available Space: 1,960 (Unit C, 1st Floor)

**Asking Price:** \$13.50 PSF NNN

**Tax/CAM:** \$3.90 PSF +/-

**Utilities:** Separately metered

Land Area: 3.2 acres
Zoning: B1/A

Parking: 4/1,000

Available: January 1, 2025

For more information, please contact:

Brian Wilson, SIOR bwilson@resource-realty.com

Exclusive Leasing Agent:

Resource Realty

35 Years of Dedication & Expertise

Corporate Real Estate Services