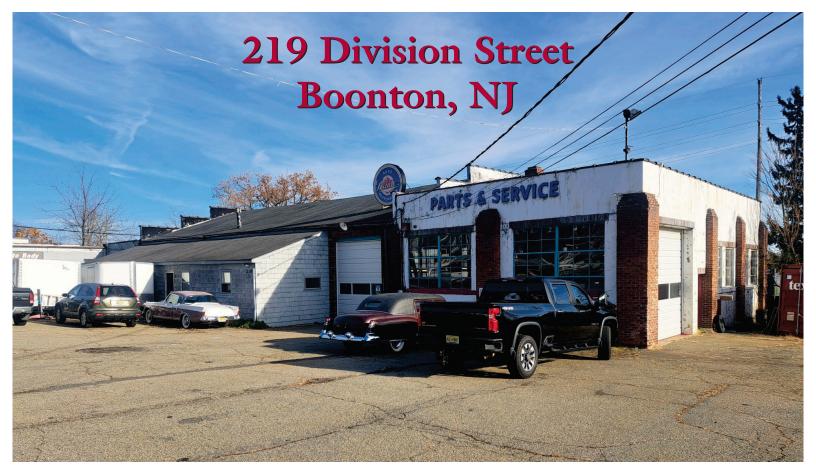

## FOR SALE

## **PROPERTY SPECS:**

Total Building Size: 12,000 SF

• 4,500 SF – Leased

• 7,500 SF – Available (with 2 DI doors)

Acreage: .74 acres
Asking Price: \$3,000,000
Taxes (2024): \$29,043

**Utilities:** Sewer, water and gas