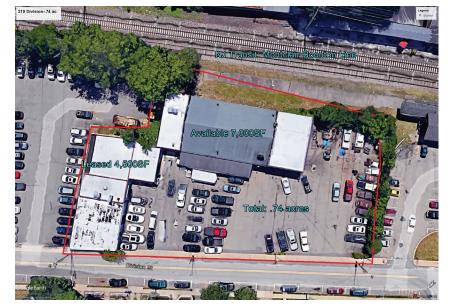

## **PROPERTY SPECS:**

Total Building Size: 12,000 SF

• 4,500 SF – Leased

• 7,500 SF – Available (with 2 DI doors)

Acreage: .74 acres
Asking Price: \$3,000,000
Taxes (2024): \$29,043

**Utilities:** Sewer, water and gas