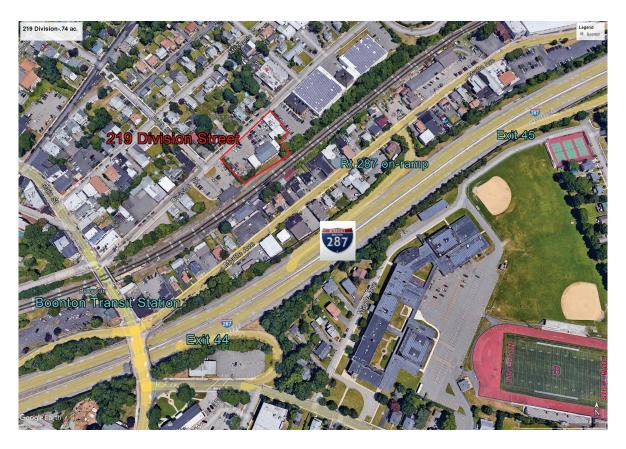

Zoning: C-2

NJ Transit Station: Boonton (approximately

1/4 mile) Montclair/Boonton Line

**Highway Access:** Route 287, Exit 44 & 45

(two four-way interchanges)

**Comments:** Site is in close proximity to major retailers such as Walmart and ACME Markets. Property is also within walking distance of NJ Transit train station and downtown Boonton. Extra storage space can also be made available.