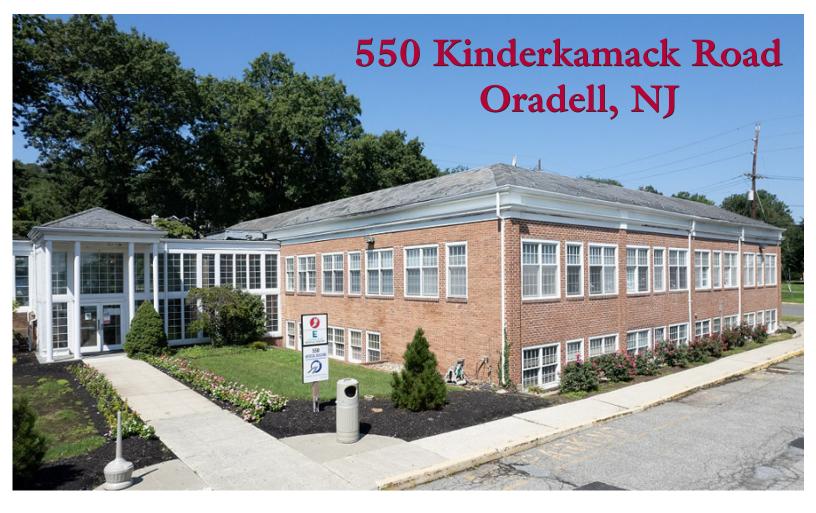

## FOR LEASE

## **PROPERTY SPECS:**

**Building Size:** 20,000 SF

Available Space:

1st Floor +/- 8,250 SF

**2nd Floor** +/- 2,500-7,500 SF

(Divisible)

Year Built: 1979

**Availability:** Immediately