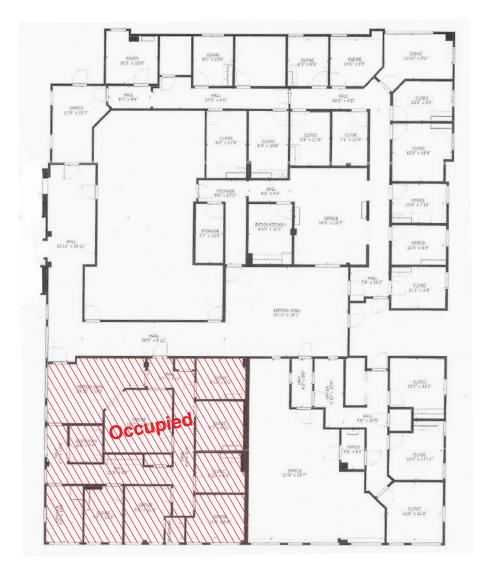

## **PROPERTY SPECS:**

**Building Size:** 20,000 SF

Available Space:

1st Floor +/- 8,250 SF

**2nd Floor** +/- 2,500-7,500 SF

(Divisible)

Year Built: 1979

**Availability:** Immediately