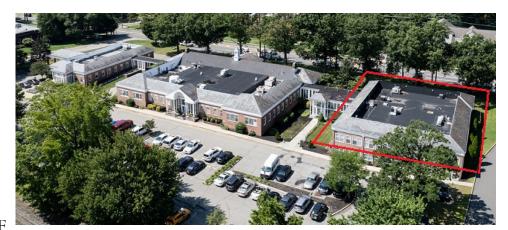

## **PROPERTY SPECS:**

**Building Size:** 20,000 SF

Available Space:

1st Floor +/- 8,250 SF

**2nd Floor** +/- 2,500-7,500 SF

(Divisible)

Year Built: 1979

**Availability:** Immediately