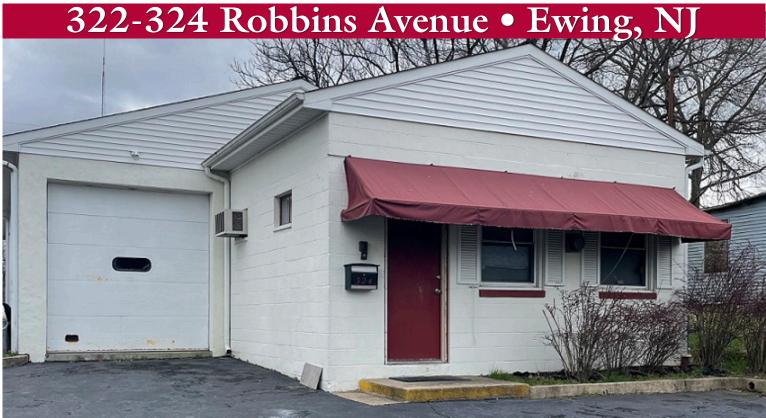

## FOR SALE industrial warehouse space

## **PROPERTY SPECS:**

| <b>Building Size:</b> | 1,925 SF               |
|-----------------------|------------------------|
| Office Space:         | 350 SF                 |
| Possession:           | Thirty days            |
| Sale Price:           | \$550,000              |
| Ceiling Height:       | 11' clear              |
| Parking:              | 2 spaces and on-street |
| Loading:              | 1 Drive-in Door        |
| _                     |                        |