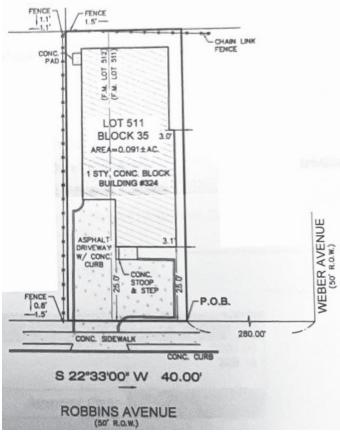

## **PROPERTY SPECS:**

| <b>Building Size:</b> | 1,925 SF               |
|-----------------------|------------------------|
| Office Space:         | 350 SF                 |
| Possession:           | Thirty days            |
| Sale Price:           | \$550,000              |
| Ceiling Height:       | 11' clear              |
| Parking:              | 2 spaces and on-street |
| Loading:              | 1 Drive-in Door        |
| _                     |                        |