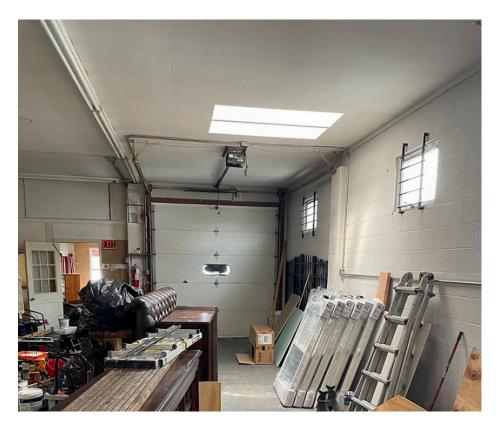

## **PROPERTY SPECS:**

| <b>Building Size:</b> | 1,925 SF               |
|-----------------------|------------------------|
| Office Space:         | 350 SF                 |
| Possession:           | Thirty days            |
| Sale Price:           | \$550,000              |
| Ceiling Height:       | 11' clear              |
| Parking:              | 2 spaces and on-street |
| Loading:              | 1 Drive-in Door        |
| _                     |                        |

**Comments:** Ideal for contractors and craftsmen.

For more information, please contact:

Ryan Vatcher rvatcher@resource-realty.com 201-921-7413

973-299-0900

www.resource-realty.com

All information furnished is from sources deemed reliable. No representation is made as to the accuracy thereof and it is submitted subject to error, omission, change of price, prior sale or lease and withdrawal without notice. Any commission due cooperating brokers is subject to all of the terms and conditions upon which we and our clients have agreed.