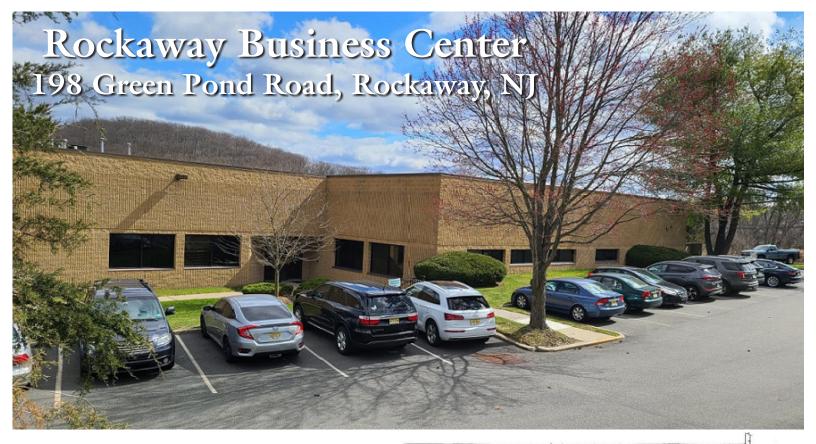

## FOR LEASE

## **PROPERTY SPECS:**

Available Space: 8,400 SF (Unit F)

Office Area: 1,500 SF Total Facility Size: 48,000 SF

Ceiling Height: 16'

Column Spacing: 30' x 40'
Loading Docks: 1 TG

Car Parking: 30 spaces

Lease Rate: \$15.50 PSF NNN