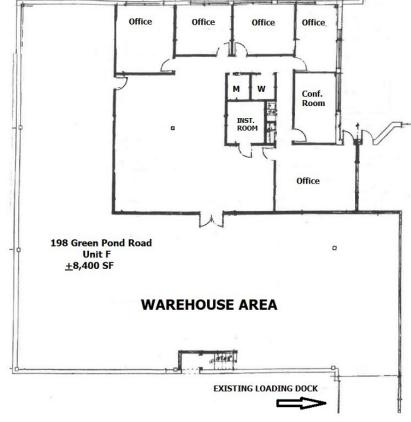

## **PROPERTY SPECS:**

Available Space: 8,400 SF (Unit F)

Office Area: 1,500 SF Total Facility Size: 48,000 SF

Ceiling Height: 16'

Column Spacing: 30' x 40'
Loading Docks: 1 TG

Car Parking: 30 spaces

Lease Rate: \$15.50 PSF NNN