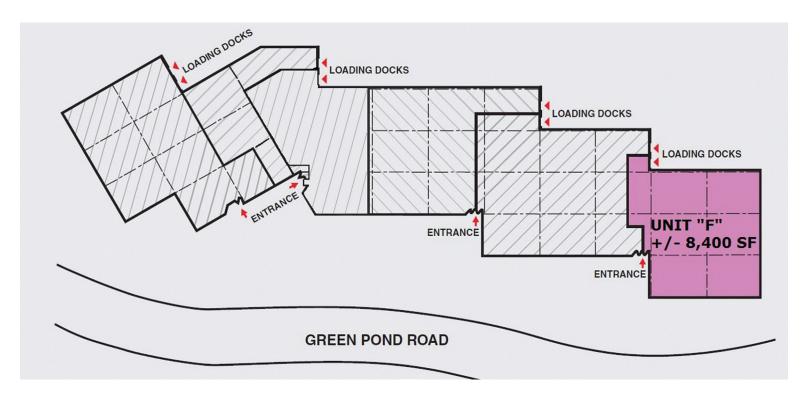

## **PROPERTY SPECS:**

Available Space: 8,400 SF (Unit F)

Office Area: 1,500 SF Total Facility Size: 48,000 SF

Ceiling Height: 16'

Column Spacing: 30' x 40'
Loading Docks: 1 TG

Car Parking: 30 spaces

Lease Rate: \$15.50 PSF NNN