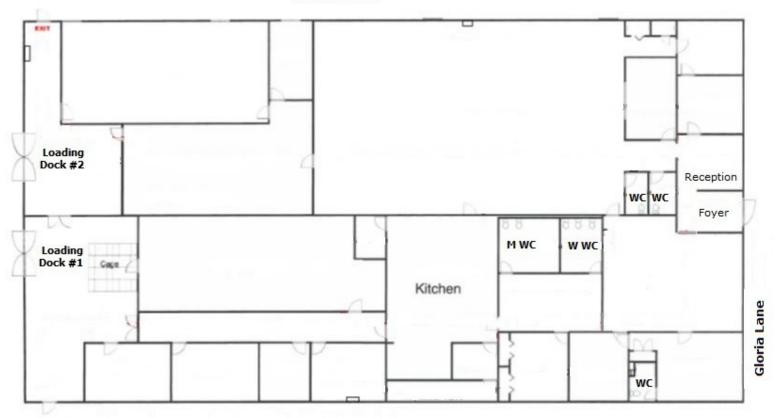

## **PROPERTY SPECS:**

**Building Size:** +/- 12,000 SF

Possession: Immediately upon closing

Taxes: +/- \$2.50 PSF

Lot Size: 1.1 acres

**Parking:** 3.0 per 1,000 SF

Loading: 2 TG Ceiling Height: 15' clear

**Power:** 600 Amps@240V