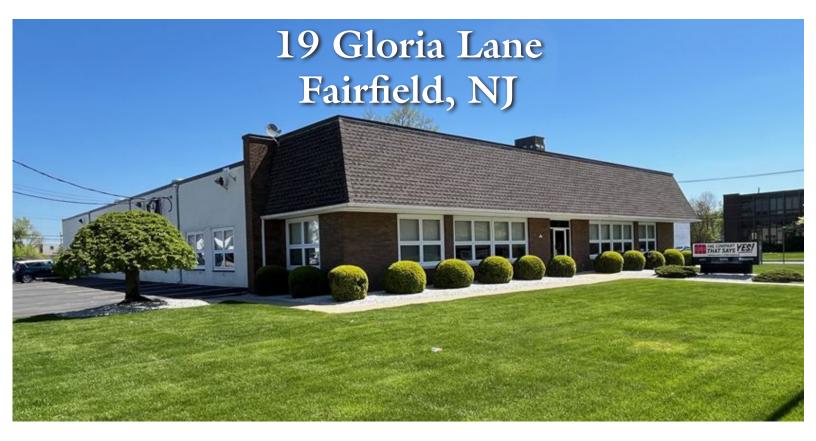

## FOR SALE

## **PROPERTY SPECS:**

**Building Size:** +/- 12,000 SF

Possession: Immediately upon closing

Taxes: +/- \$2.50 PSF

Lot Size: 1.1 acres

**Parking:** 3.0 per 1,000 SF

Loading: 2 TG Ceiling Height: 15' clear

**Power:** 600 Amps@240V