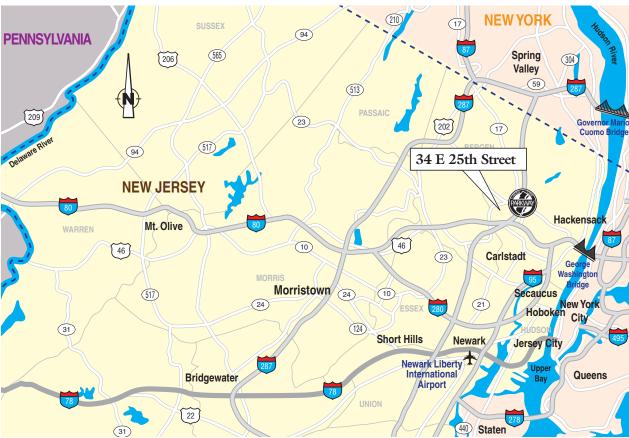

Outside Storage/Loading: +/- 15,000 SF

Parking: 20 cars Taxes: \$2.45 PSF

**Utilities:** Gas/Public Water & Sewer

Zoning: I-2 (Industrial)

**Comments:** Rare opportunity to own free-standing building with storage yard. Property has immediate access to Route 20 and is in close proximity to Routes 208, 80 and 17.