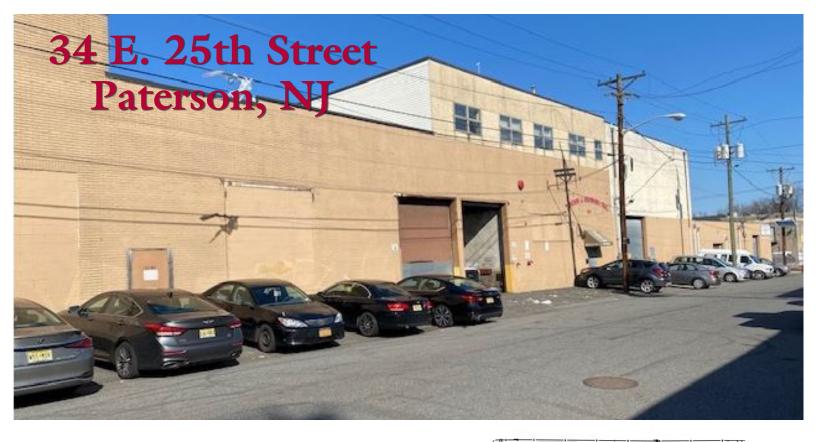

## FOR SALE

## **PROPERTY SPECS:**

Building Size: 32,520 SF Lot Size: 1.03 acres Office Area: +/- 2,520 SF Ceiling Height: 12' - 26' clear

Loading: • Two (2) interior TG

• One (1) exterior TG

• Two (2) drive-in doors

Outside Storage/Loading: +/- 15,000 SF

Parking: 20 cars Taxes: \$2.45 PSF

**Utilities:** Gas/Public Water & Sewer

Zoning: I-2 (Industrial)

**Comments:** Rare opportunity to own free-standing building with storage yard. Property has immediate access to Route 20 and is in close proximity to Routes 208, 80 and 17.