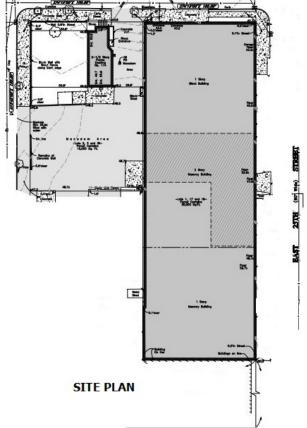

## **PROPERTY SPECS:**

Building Size: 32,520 SF Lot Size: 1.03 acres Office Area: +/- 2,520 SF Ceiling Height: 12' - 26' clear

Loading: • Two (2) interior TG

• One (1) exterior TG

• Two (2) drive-in doors

Outside Storage/Loading: +/- 15,000 SF

Parking: 20 cars Taxes: \$2.45 PSF

**Utilities:** Gas/Public Water & Sewer

Zoning: I-2 (Industrial)

**Comments:** Rare opportunity to own free-standing building with storage yard. Property has immediate access to Route 20 and is in close proximity to Routes 208, 80 and 17.