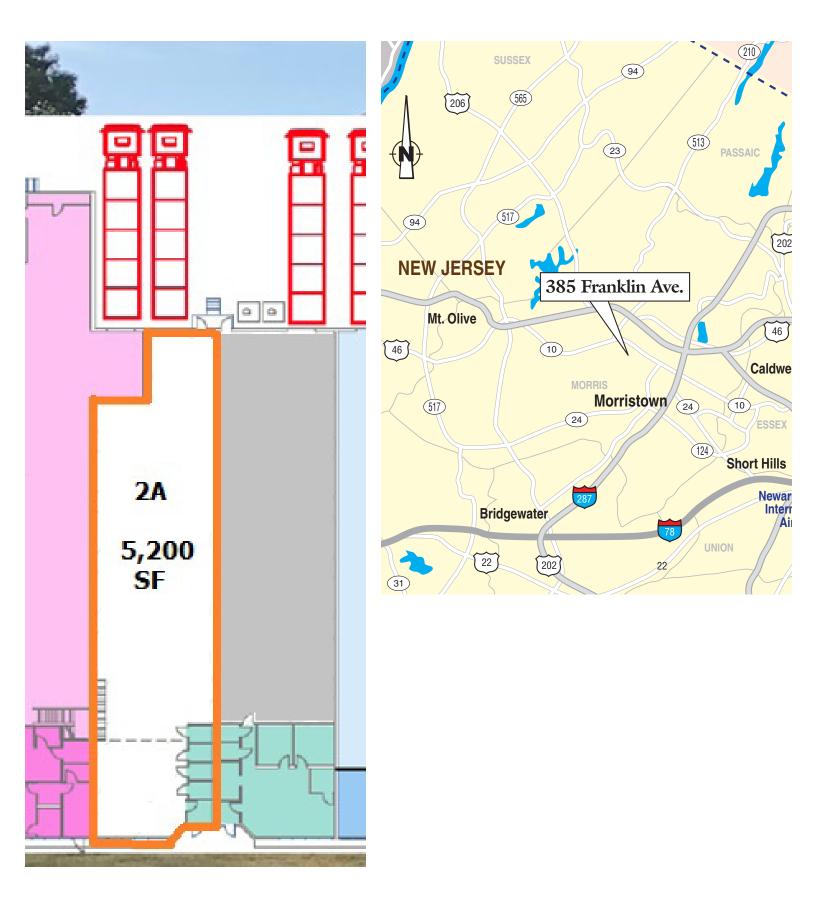

## **PROPERTY SPECIFICATIONS:**

Property Type: Available Space: Office Area: Asking Price: Tax/CAM: Ceiling Height: Loading: Utilities: Columns: Zone:

Industrial 5,200 SF +/- 1,200 SF \$16.00 PSF NNN +/- \$3.85 PSF 22' clear 1 Tailgate Separately metered Clear span HTLI (High Tech/Light Industrial)

**Comments:** Column free, 22' clear unit with 4 bathrooms located right off of Route 46; close to Routes 80 and 10. Available (est.) 12/1/23.

For more information, please contact:

Gregory J. Sabato, SIOR <u>gsabato@resource-realty.com</u> 908-403-5559 (C) Brian Wilson, SIOR <u>bwilson@resource-realty.com</u> 973-219-1331 (C)