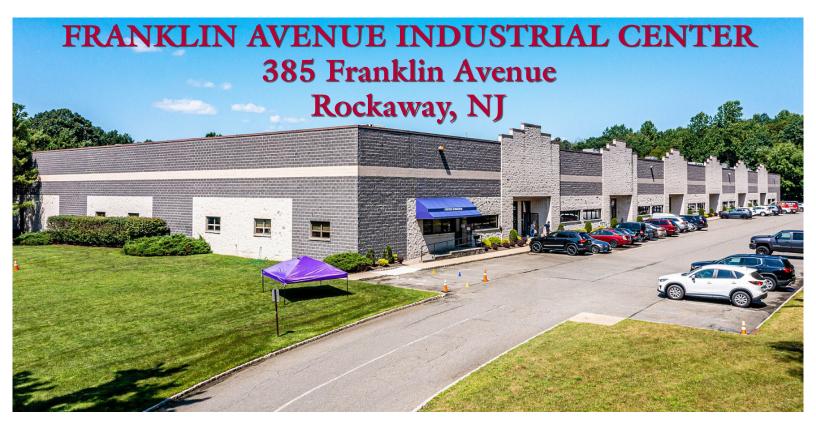

## FOR LEASE

**Comments:** Column free, 22' clear unit with 4 bathrooms located right off of Route 46; close to Routes 80 and 10. Available (est.) 12/1/23.

For more information, please contact:

Gregory J. Sabato, SIOR <u>gsabato@resource-realty.com</u> 908-403-5559 (C) Brian Wilson, SIOR <u>bwilson@resource-realty.com</u> 973-219-1331 (C)