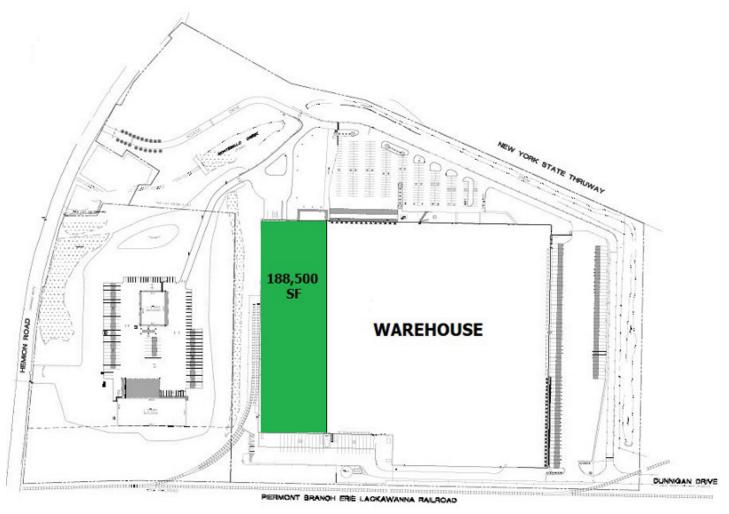

## **PROPERTY SPECIFICATIONS:**

Building Size: 892,943 SF Available Space: 188,500 SF Ceiling: 32' clear

**Dock Doors:** 16, 8' x 10' dock loading doors with mechanical pit levelers

Drive-in Ramp Doors: 1 ramped position