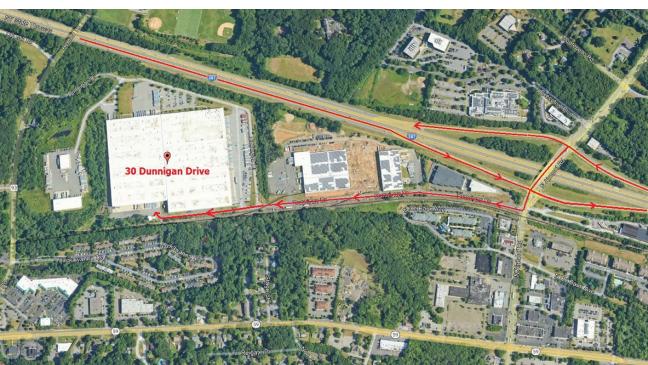

## FOR LEASE

## **PROPERTY SPECIFICATIONS:**

Building Size: 892,943 SF Available Space: 188,500 SF Ceiling: 32' clear

**Dock Doors:** 16, 8' x 10' dock loading doors with mechanical pit levelers

Drive-in Ramp Doors: 1 ramped position

Power: 1600 Amps Max/3-phase at 480 V

Column Spacing: 35' x 55'

**Utilities:** Municipal water and sewer

**Tax & CAM:** \$3.65 PSF

Fully Air-conditioned: 59-77 degrees F

For more information, please contact:

Tom Consiglio, SIOR tconsiglio@resource-realty.com 551-427-5003 (C)

Todd Hali thali@resource-realty.com 201-446-6657 (C) Resource Realty
Corporate Real Estate Services

Exclusive Leasing Agent:

www.resource-realty.com





All information furnished is from sources deemed reliable. No representation is made as to the accuracy thereof and it is submitted subject to error, omission, change of price, prior sale or lease and withdrawal without notice. Any commission due cooperating brokers is subject to all of the terms and conditions upon which we and our clients have agreed.

Exclusive Leasing Agent: