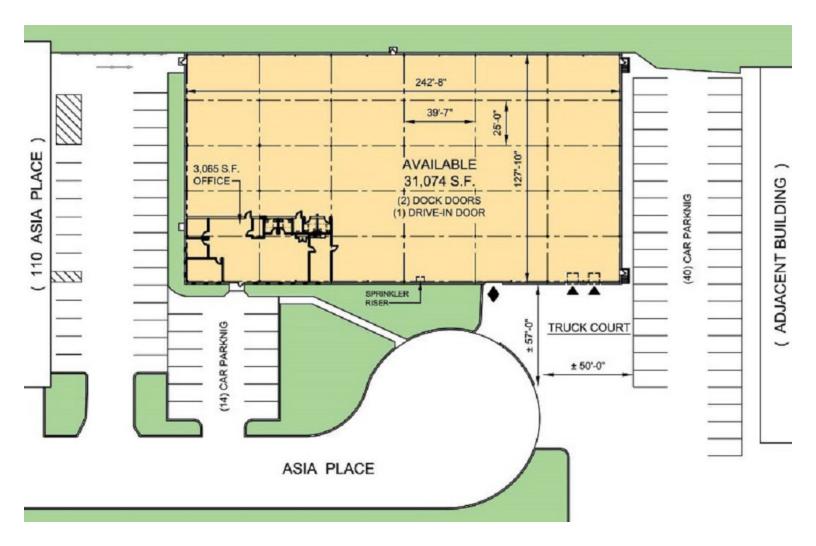

## **PROPERTY SPECIFICATIONS:**

**Total Building Size:** 31,074 SF 3.065 SF **Office Space:** Ceiling Height: 20' clear Loading: 2 Tailgates, 1 Drive-in Door **Asking Rent:** \$16.50 PSF NNN CAM: Est. \$4.50 PSF **Column Spacing:** 39'7" x 25' **Parking:** 54 car parking spaces Available: Immediately Through July 31, 2024 Term:

## Site Plan

All information furnished is from sources deemed reliable. No representation is made as to the accuracy thereof and it is submitted subject to error, omission, change of price, prior sale or lease and withdrawal without notice. Any commission due cooperating brokers is subject to all of the terms and conditions upon which we and our clients have agreed.