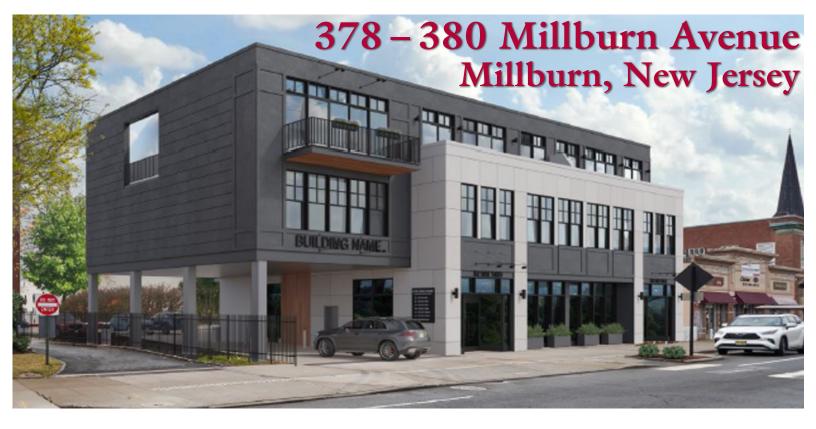

## FOR LEASE - OFFICE / RETAIL SPACE

Parking: 6 reserved spaces

(only for 2nd floor

office space)

Land Area: .24 acres

Zone: B-4

Comments: Brand new construction in the heart of downtown Millburn with easy access to Routes 25 and 78. Building is elevatored and will also include electric vehicle charging stations.