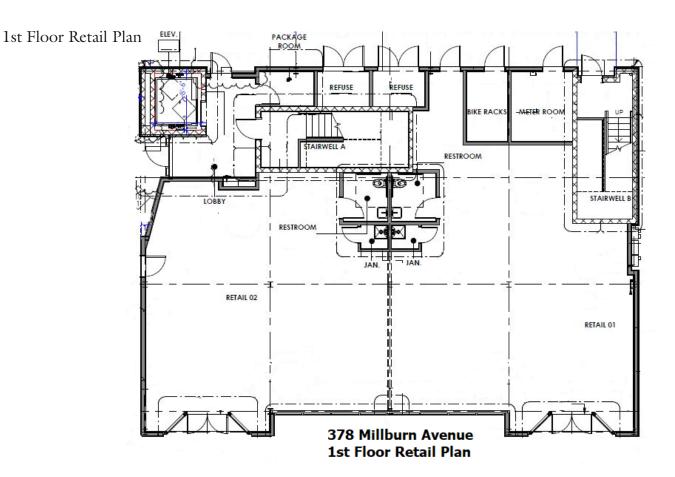

## **PROPERTY SPECS:**

1st Floor Retail Space:

2nd Floor Office Space:

| Space Available                           | Lease Rate                                               |
|-------------------------------------------|----------------------------------------------------------|
| 2,600 SF (Divisible-to 1,200 to 1,400 SF) | \$39.00 NNN with separately metered utilities            |
| 3,900 SF (Divisible to 1,300 SF)          | \$35.00 Gross + Electric;<br>utilities at pro rata share |