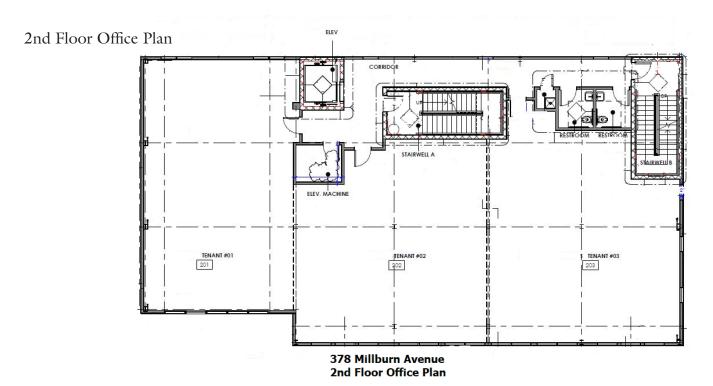

## **PROPERTY SPECS:**

1st Floor Retail Space:

2nd Floor Office Space:

| Space Available                           | Lease Rate                                               |
|-------------------------------------------|----------------------------------------------------------|
| 2,600 SF (Divisible-to 1,200 to 1,400 SF) | \$39.00 NNN with separately metered utilities            |
| 3,900 SF (Divisible to 1,300 SF)          | \$35.00 Gross + Electric;<br>utilities at pro rata share |