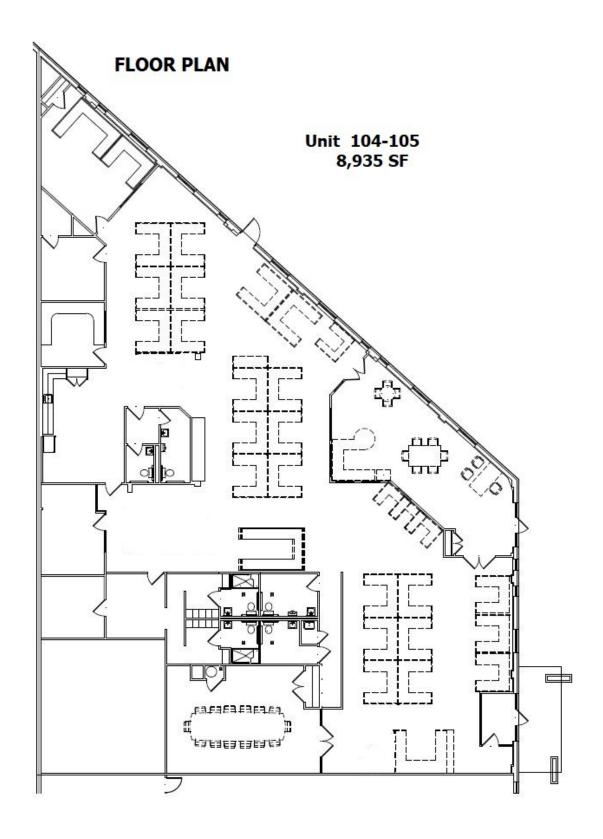

## **PROPERTY SPECS:**

Property Type: Office

Available Space: Unit 104-105: 8,935 SF

Lease Rate: \$11.75 PSF NNN

Tax/CAM: \$3.27 PSF Parking: 35 spaces

**Utilities:** Separately metered

Comments: Located directly off of Route 46; close to Routes 80, 280 and 287. Nearby amenities include shopping,