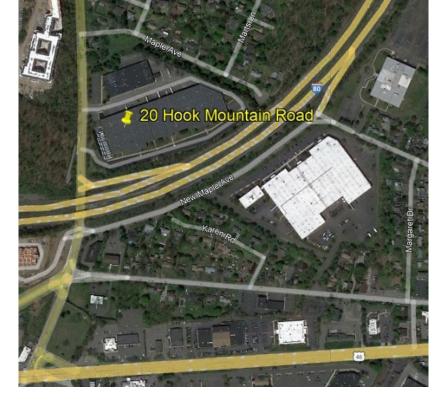

## **PROPERTY SPECS:**

Property Type: Office

Available Space: Unit 104-105: 8,935 SF

Lease Rate: \$11.75 PSF NNN

Tax/CAM: \$3.27 PSF Parking: 35 spaces

**Utilities:** Separately metered

Comments: Located directly off of Route 46; close to Routes 80, 280 and 287. Nearby amenities include shopping,