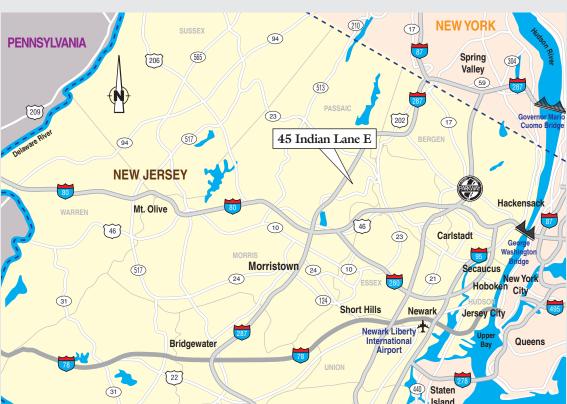

Sprinkler: Wet

Lot Size: 2.06 Acres
Property Taxes: \$2.21 PSF
Available: Immediately

**Pricing:** Please call for Lease Rate

Comments: • New upgrades to office and warehouse area

• Easy access to I-287

• Immediate access to Route 202