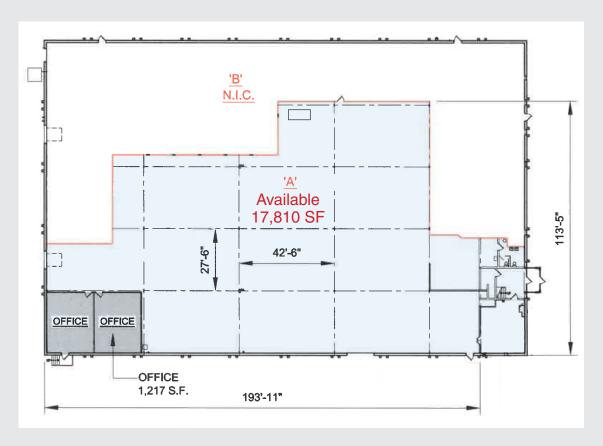

## **PROPERTY SPECS:**

Total Building Size: 32,977 SF Available Space: 17,810 SF Office Space: 1,217 SF Ceiling Height: 18' 4"

Loading: 1 Dock, 1 Drive-in

Parking: 52 cars total Column Spacing: 27' w x 42' d

Sprinkler: Wet

Lot Size: 2.06 Acres
Property Taxes: \$2.21 PSF
Available: Immediately

**Pricing:** Please call for Lease Rate

Comments: • New upgrades to office and warehouse area

• Easy access to I-287

• Immediate access to Route 202