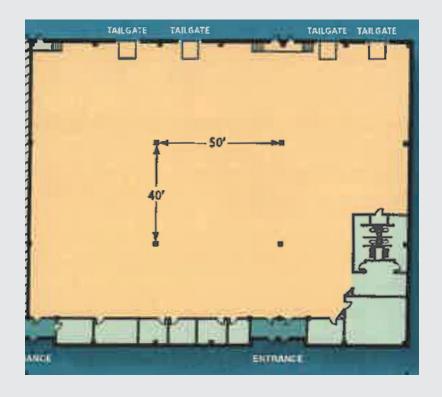

## **PROPERTY SPECS:**

**Property Type:** Flex/Industrial

Unit Size: 18,926 SF Office Area: 3,000 SF

Asking Price: \$15.50 PSF NNN

**Tax/CAM:** +/- \$4.93 PSF

Ceiling Height: 24' Clear Loading: 4 Tailgates

(three with Levelers)

Car Parking: 4/1,000 Column Spacing: 40' x 50'

**Zoning:** PED (Planned Economic Development)

**Comments:** Located in Forge Way Business Center, a 4-building business park with 190,000 SF of high tech, flex space; one mile from Route 80 at Exit 37.