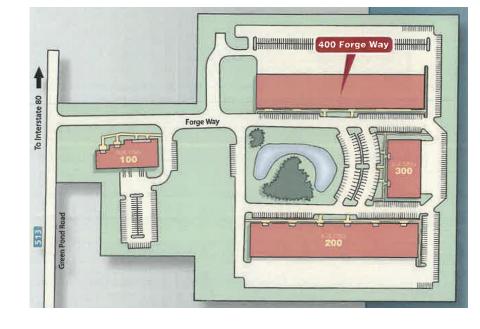

(three with Levelers)

Car Parking: 4/1,000 Column Spacing: 40' x 50'

**Zoning:** PED (Planned Economic Development)

**Comments:** Located in Forge Way Business Center, a 4-building business park with 190,000 SF of high tech, flex space; one mile from Route 80 at Exit 37.