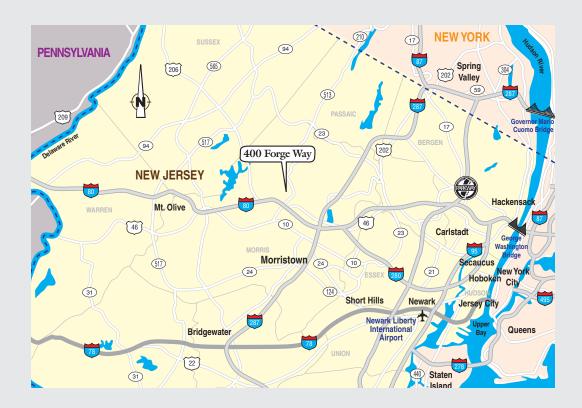

(three with Levelers)

Car Parking: 4/1,000 Column Spacing: 40' x 50'

**Zoning:** PED (Planned Economic Development)

**Comments:** Located in Forge Way Business Center, a 4-building business park with 190,000 SF of high tech, flex space; one mile from Route 80 at Exit 37.