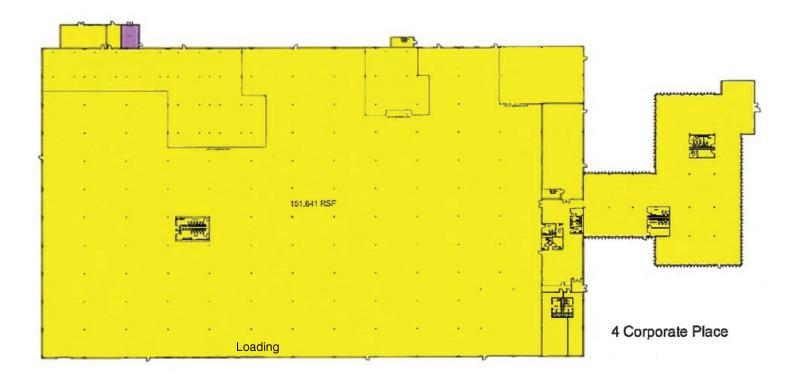

## PROPERTY SPECIFICATIONS:

Building Size: 151,641 SF Office Area: 13,203 SF Land: 8.43 Acres

Ceiling Height: 25'

Loading: 12 Tailgate Doors

1 Drive-in Door

Power: 1600 Amps/480 Volts

Car Parking: 269

Column Spacing: 25' x 37'
Year Built: 1974/2004
Water/Sewer: Municipal
Pricing Guidance: \$16.00 PSF
Taxes and CAM: \$2.00 PSF