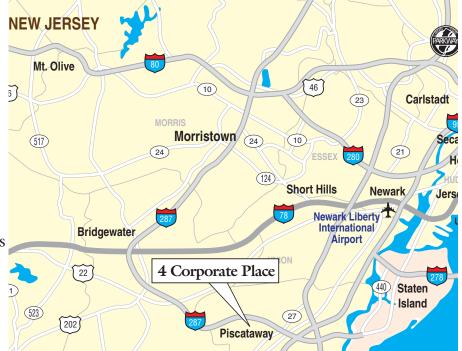

Available: Third Qtr. 2024

Comments: Located directly off I-287 (Exit 7)

For more information, please contact:

Tom Nuara

tnuara@resource-realty.com

(c) 908-715-0595

(o) 732-225-0300

Tom Consiglio, SIOR