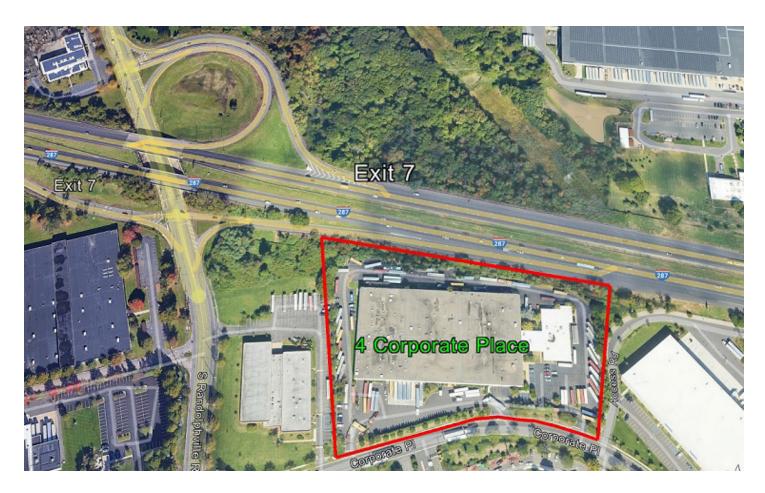

Available: Third Qtr. 2024

Comments: Located directly off I-287 (Exit 7)

For more information, please contact:

Tom Nuara

tnuara@resource-realty.com

(c) 908-715-0595

(o) 732-225-0300

Tom Consiglio, SIOR