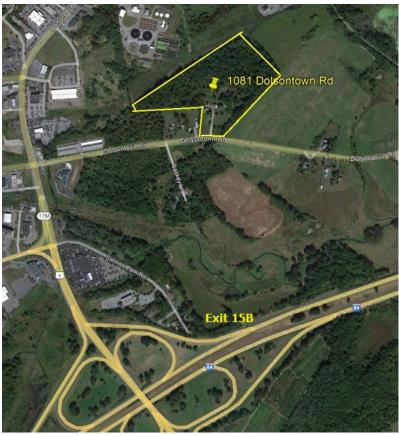

## 1081 Dolsontown Road Wawayanda, NY



## FOR LEASE - "Shovel Ready"

## PROPERTY SPECIFICATIONS:

**Building Size:** +/- 241,145 SF

Office Area: 7,594 SF
Configuration: Rear load
Land: 20.21 acres
Ceiling: 36' clear

Dock Doors:38, 9' x 10' doorsDrive-in Ramp Doors:1, 14' x 16' drive-inPower:3000A 480V serviceParking:96 cars and 14 trailers

Fire Protection: ESFR Column Spacing: 54' x 52'

Warehouse Heat: Gas

Warehouse Lighting: LED lighting; 25fc

**Utilities:** Municipal sewer & water



For more information, please contact:

Tom Consiglio, SIOR tconsiglio@resource-realty.com

Scott Peck, SIOR speck@resource-realty.com

Todd Hali thali@resource-realty.com Exclusive Leasing Agent:



973-299-0900





All information furnished is from sources deemed reliable. No representation is made as to the accuracy thereof and it is submitted subject to error, omission, change of price, prior sale or lease and withdrawal without notice. Any commission due cooperating brokers is subject to all of the terms and conditions upon which we and our clients have agreed.

Exclusive Leasing Agent: