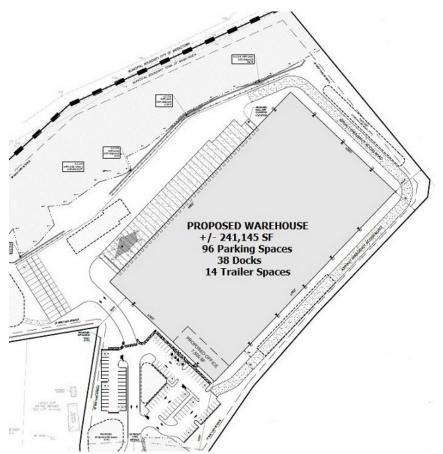

## PROPERTY SPECIFICATIONS:

**Building Size:** +/- 241,145 SF

Office Area: 7,594 SF
Configuration: Rear load
Land: 20.21 acres
Ceiling: 36' clear

Dock Doors:38, 9' x 10' doorsDrive-in Ramp Doors:1, 14' x 16' drive-inPower:3000A 480V serviceParking:96 cars and 14 trailers