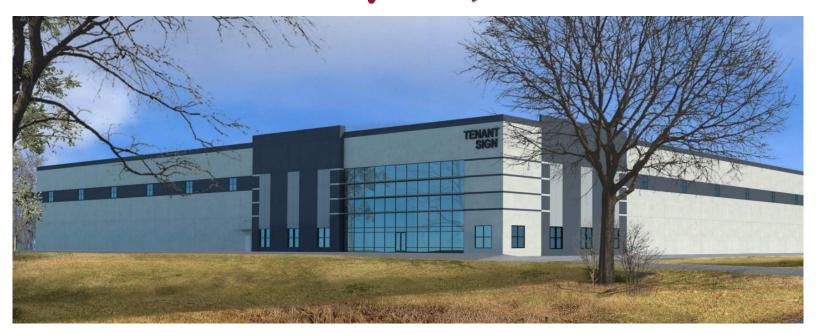

## PROPERTY SPECIFICATIONS:

**Building Size:** +/- 241,145 SF

Office Area: 7,594 SF
Configuration: Rear load
Land: 20.21 acres
Ceiling: 36' clear

Dock Doors:38, 9' x 10' doorsDrive-in Ramp Doors:1, 14' x 16' drive-inPower:3000A 480V serviceParking:96 cars and 14 trailers