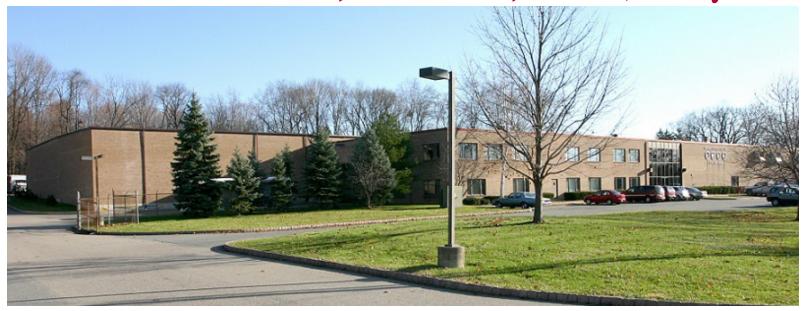

## 2 Laurel Drive, Flanders, New Jersey

## **PROPERTY SPECS:**

Property Type: Industrial
Available Space: 8,800 SF
Office Area: +/- 600 SF
Ceiling Height: 22' clear
Loading: 1 Tailgate

**Parking:** 10 spaces (more parking possible)

Lease Rate:\$15.00 PSF NNNTaxes & CAM:\$3.96 PSF (est.)Utilities:Separately metered

City water & sewer

**Zone:** LI (Light Industrial)

**Available:** 12/1/2023

**Comments:** End unit located directly on the corner of Route 206 and Laurel Drive. Warehouse has epoxy floors and LED lighting throughout.