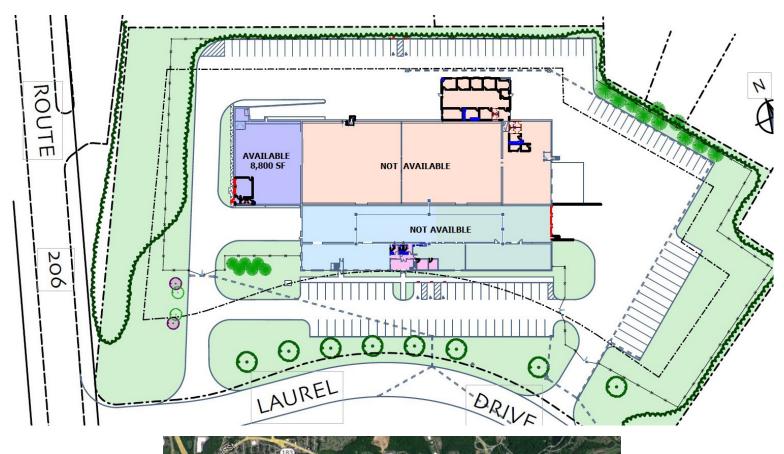

## **PROPERTY SPECS:**

Property Type: Industrial
Available Space: 8,800 SF
Office Area: +/- 600 SF
Ceiling Height: 22' clear
Loading: 1 Tailgate

**Parking:** 10 spaces (more parking possible)

Lease Rate:\$15.00 PSF NNNTaxes & CAM:\$3.96 PSF (est.)Utilities:Separately metered

City water & sewer

**Zone:** LI (Light Industrial)

**Available:** 12/1/2023

**Comments:** End unit located directly on the corner of Route 206 and Laurel Drive. Warehouse has epoxy floors and LED lighting throughout.