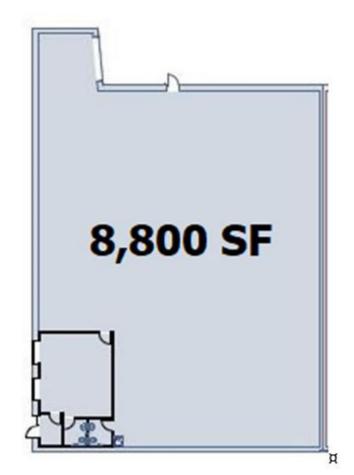

## **PROPERTY SPECS:**

Property Type: Industrial
Available Space: 8,800 SF
Office Area: +/- 600 SF
Ceiling Height: 22' clear
Loading: 1 Tailgate

**Parking:** 10 spaces (more parking possible)

Lease Rate:\$15.00 PSF NNNTaxes & CAM:\$3.96 PSF (est.)Utilities:Separately metered

City water & sewer

**Zone:** LI (Light Industrial)

**Available:** 12/1/2023

**Comments:** End unit located directly on the corner of Route 206 and Laurel Drive. Warehouse has epoxy floors and LED lighting throughout.