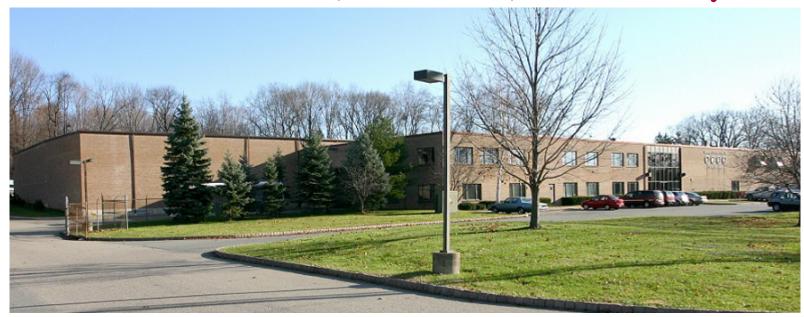

## 2 Laurel Drive, Flanders, New Jersey

SECOND FLOOR PLAN

**Comments:** End unit located directly on the corner of Route 206 and Laurel Drive. Warehouse has epoxy floors and LED lighting throughout. Additional office space and more parking spaces can be made available.