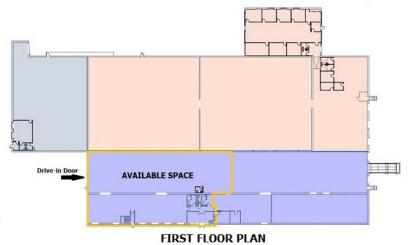

## **PROPERTY SPECS:**

Property Type: Industrial

14,000 – 18,000 SF Available Space:

Office Area: 3,500 SF (additional office

space can be made available)

1 oversize drive-in door Loading:

Parking: 25 spaces (additional parking

can be made available)

Lease Rate: Please call for pricing

Taxes & CAM: \$3.96 PSF (est.)

**Utilities:** Separately metered gas and electric

City water & sewer

Zone: LI (Light Industrial)

Available: 6/1/2024

SECOND FLOOR PLAN

**Comments:** End unit located directly on the corner of Route 206 and Laurel Drive. Warehouse has epoxy floors and LED lighting throughout. Additional office space and more parking spaces can be made available.