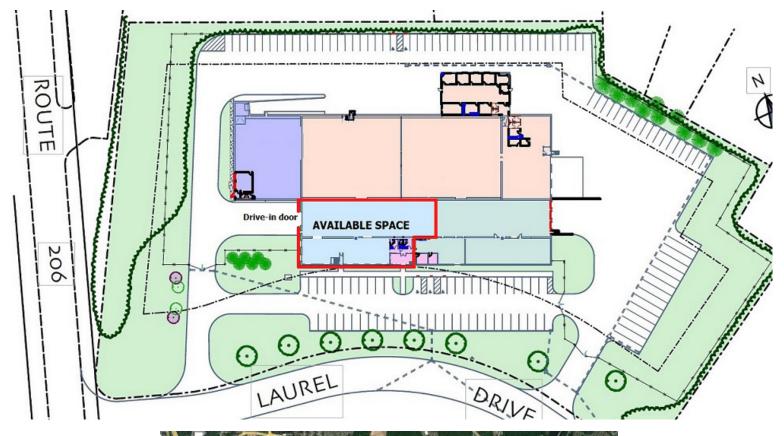

SECOND FLOOR PLAN

**Comments:** End unit located directly on the corner of Route 206 and Laurel Drive. Warehouse has epoxy floors and LED lighting throughout. Additional office space and more parking spaces can be made available.