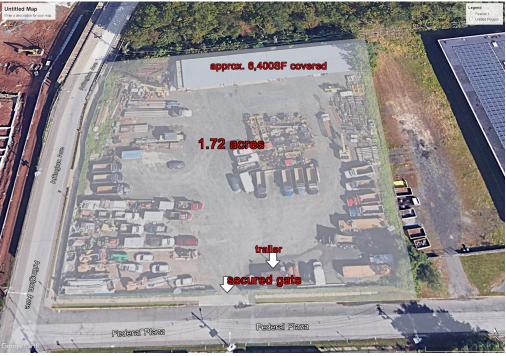

## **FOR LEASE** Industrial Outdoor Storage

Total Land Area: 1.72 Acres Storage Bays (sheltered): Approx. 6,400 SF Utilities: Water and electricity Pricing: Please contact broker for details Taxes: Approx. \$23,000/year

### Comments:

- 100% fenced lot
- Office trailer
- Internet service
- 2 x 1,000-gallon diesel tanks
- Dusk to dawn lighting

For more information, please contact:

Scott Peck, SIOR speck@resource-realty.com Gregory J. Sabato, SIOR gsabato@resource-realty.com