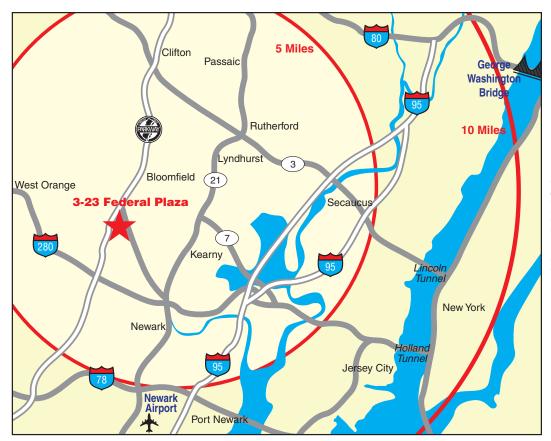

#### **Distances to:**

Port Newark: 14 miles Newark Airport (EWR): 12 miles GW Bridge: 23 miles Lincoln Tunnel: 15 miles Holland Tunnel: 15 miles

All information furnished is from sources deemed reliable. No representation is made as to the accuracy thereof and it is submitted subject to error, omission, change of price, prior sale or lease and withdrawal without notice. Any commission due cooperating brokers is subject to all of the terms and conditions upon which we and our clients have agreed.