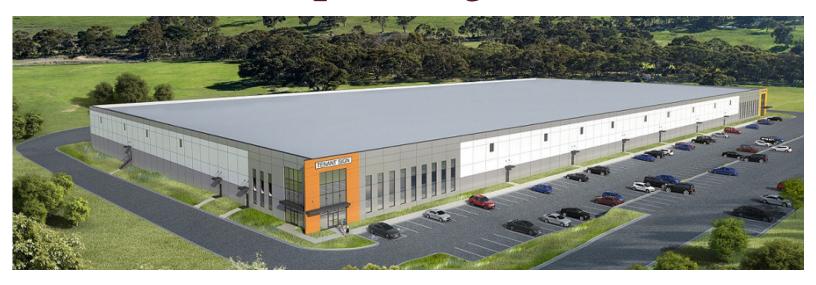

## **PROPERTY SPECIFICATIONS:**

Building Size: 245,000 SF

Office Area: 6,300 SF spec office (in NE corner)

Land: 62.96 acres
Ceiling: 30' clear

**Dock Doors:** Thirty-eight 9' x 10' doors **Drive-in Ramp Doors:** Two 14' x 16' drive-in doors

**Speed Bays:** 60' deep x 55' wide

**Power:** 2000A 3-phase 277/480V service

Car Parking: 246 standard parking stalls

Fire Protection: ESFR Column Spacing: 54' x 58'

Warehouse Heat: Gas-fired unit heaters
Warehouse Lighting: LED lighting, 25fc

**Utilities:** Central Hudson Gas & Electric, well water and septic

For more information, please contact:

Tom Consiglio, SIOR tconsiglio@resource-realty.com

Scott Peck, SIOR speck@resource-realty.com

Todd Hali thali@resource-realty.com