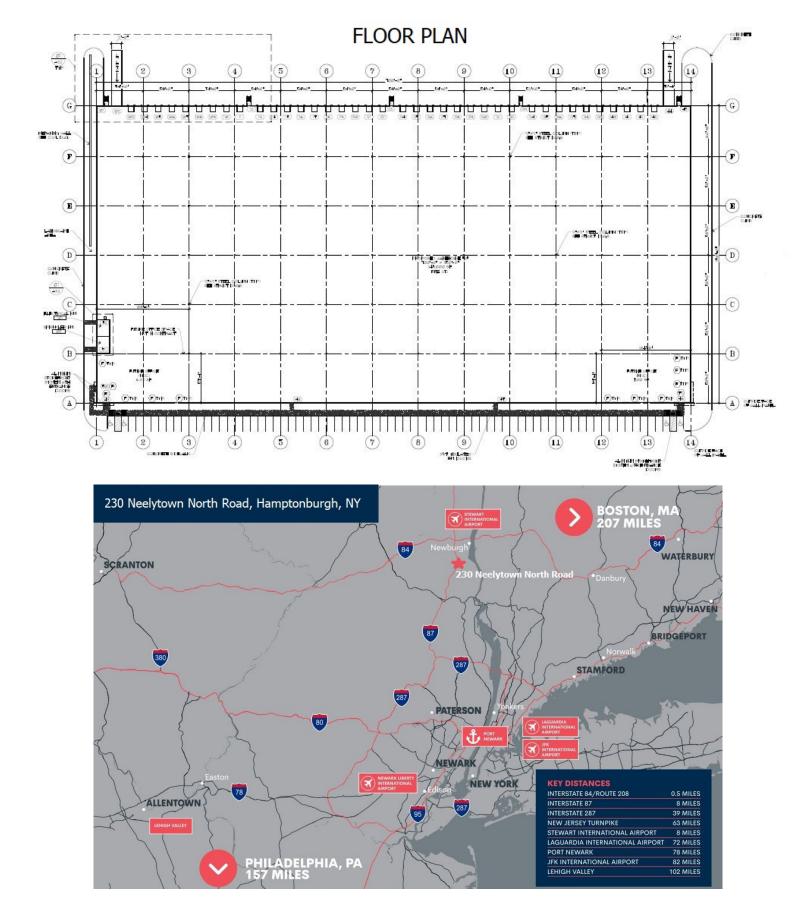

## **PROPERTY SPECIFICATIONS:**

Building Size: 245,000 SF

Office Area: 6,300 SF spec office (in NE corner)

Land: 62.96 acres
Ceiling: 30' clear

**Dock Doors:** Thirty-eight 9' x 10' doors **Drive-in Ramp Doors:** Two 14' x 16' drive-in doors

**Speed Bays:** 60' deep x 55' wide

**Power:** 2000A 3-phase 277/480V service

Car Parking: 246 standard parking stalls

Fire Protection: ESFR Column Spacing: 54' x 58'

Warehouse Heat: Gas-fired unit heaters
Warehouse Lighting: LED lighting, 25fc