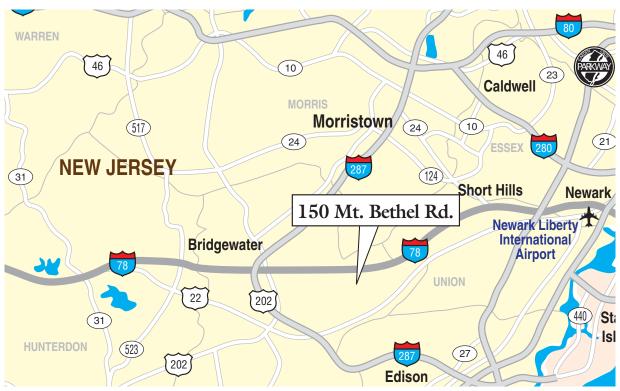

permitted. Located 1 mile off of Route 78 with frontage directly on Mt. Bethel Road.

For more information, please contact:

Brian Wilson. SIOR bwilson@resource-realty.com

Tom Consiglio, SIOR tconsilgio@resource-realty.com