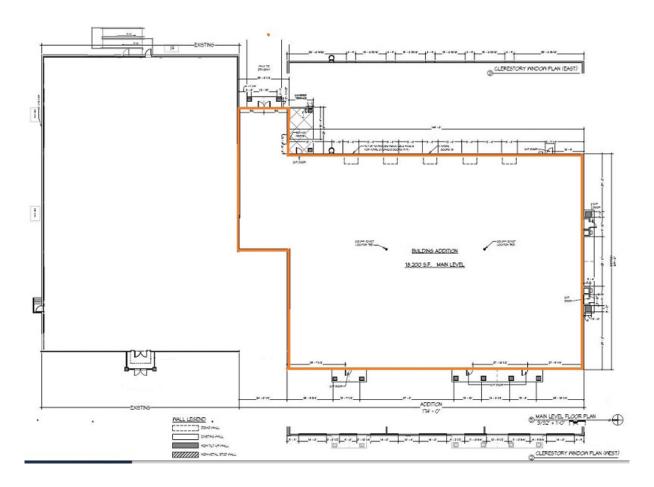

## **PROPERTY SPECS:**

Available Space: 18,200 SF

Office Area: To suit
Ceiling Height: 30' clear

**Loading:** Up to 5 Drive-in Doors

Column Spacing: TBD based on use

(Clear span possible)

Parking: Ample

Lease Rate: Upon request

Taxes & CAM: \$4.00 PSF estimated

**Utilities:** Gas/Public Water & Sewer

**Sprinkler:** Wet System

**Zoning:** GI (General Industrial)

Comments: Brand new construction approved for 18,200 SF. Recreation, gym and daycare uses