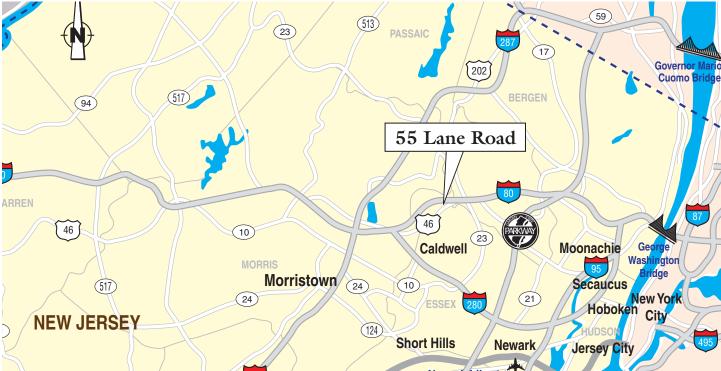

## **PROPERTY SPECS:**

**Property Type:** Office

**Available Space:** 2,087 – 4,456 SF

Total Building Size: 109,045 SF

**Lease Rate:** \$22.50 PSF + TE

**Parking:** 4.0 per 1,000 SF

Land Area: 8.85 acres

Year Built: 1989