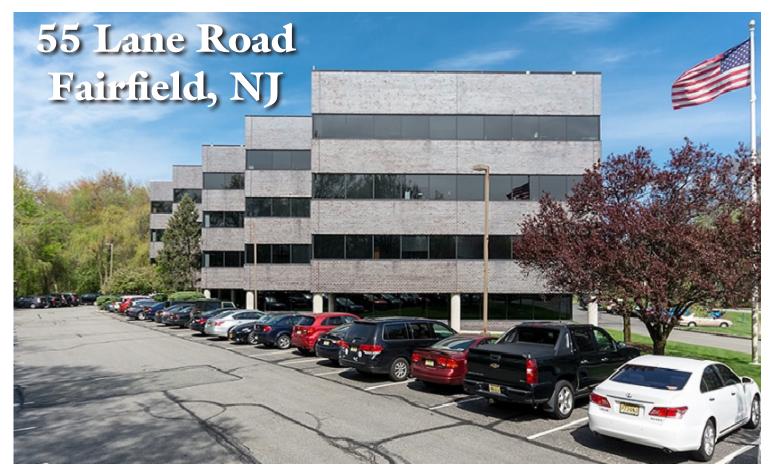

## FOR SUBLEASE

## **PROPERTY SPECS:**

**Property Type:** Office

**Available Space:** 2,087 – 4,456 SF

Total Building Size: 109,045 SF

**Lease Rate:** \$22.50 PSF + TE

**Parking:** 4.0 per 1,000 SF

Land Area: 8.85 acres

Year Built: 1989