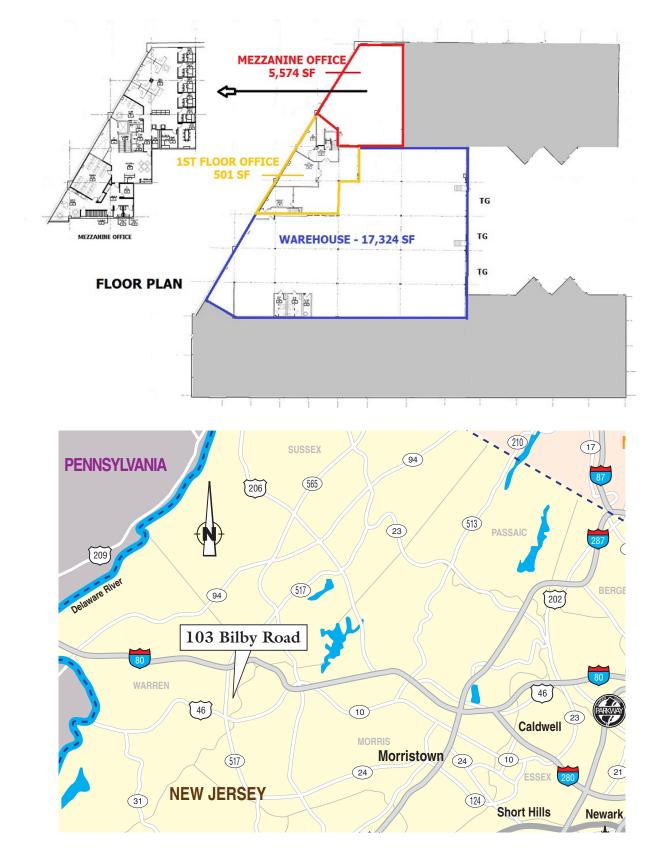

## **PROPERTY SPECIFICATIONS:**

**Property Type:** Industrial/Flex

**Unit Size:** 23,399 SF

(Fully Air Conditioned)

Office Area: +/- 5,574 SF

Asking Price: \$15.00 PSF NNN

Tax/CAM: +/-\$4.25 PSF

Ceiling Height: 25' clear Loading: 3 docks