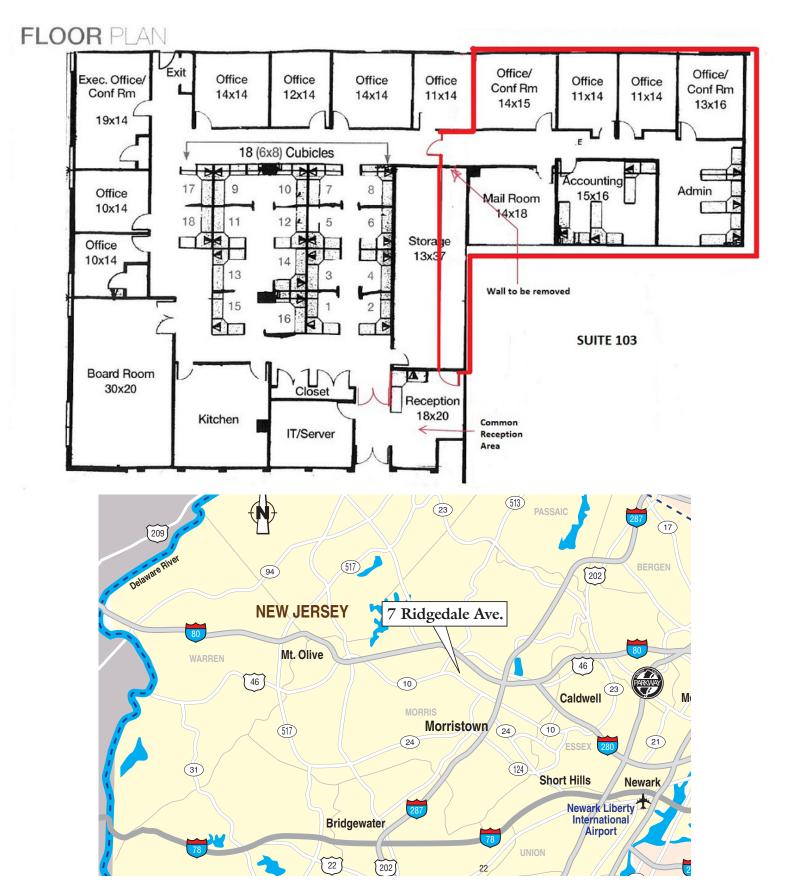

## **PROPERTY SPECS:**

Property Type: Office

Unit Size: 1,995 SF (Suite 103)
Asking Price: \$19.50 PSF Full Gross

Car Parking: 10 spaces

Sprinkler: Wet

**Utilities:** Paid by Landlord

**Availability:** 30-60 days

Comments: Located right off of Route 10, and less than ½ mile from Route 287. All furniture in unit can remain for new tenant.

For more information, please contact:

Brian Wilson, SIOR bwilson@resource-realty.com