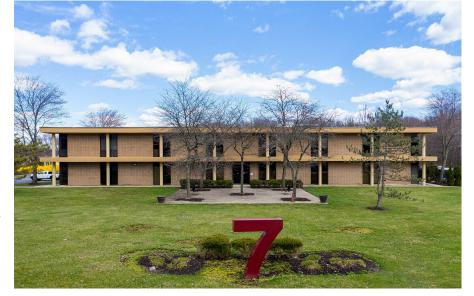

## 7 Ridgedale Avenue Cedar Knolls, NJ



## FOR LEASE

## **PROPERTY SPECS:**

Property Type: Office

Unit Size: 1,995 SF (Suite 103)
Asking Price: \$19.50 PSF Full Gross

Car Parking: 10 spaces

Sprinkler: Wet

**Utilities:** Paid by Landlord

**Availability:** 30-60 days



Comments: Located right off of Route 10, and less than ½ mile from Route 287. All furniture in unit can remain for new tenant.

For more information, please contact:

Brian Wilson, SIOR bwilson@resource-realty.com

973-299-0900





All information furnished is from sources deemed reliable. No representation is made as to the accuracy thereof and it is submitted subject to error, omission, change of price, prior sale or lease and withdrawal without notice. Any commission due cooperating brokers is subject to all of the terms and conditions upon which we and our clients have agreed.

Exclusive Leasing Agent: