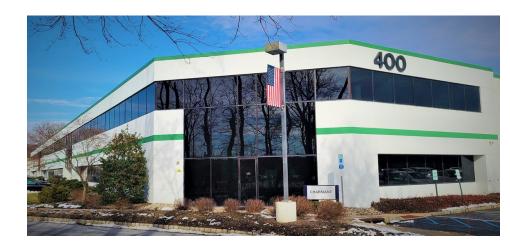

## 400 American Road Morris Plains, NJ

## **PROPERTY SPECS:**

**Available Space:** 9,127 SF (Unit B)

Office Area: 3,920 SF Ceiling Height: 24' Clear

Loading: 1 TG

Car Parking: 25

Available: October 1, 2022

Lease Rate: Please Call

Features: