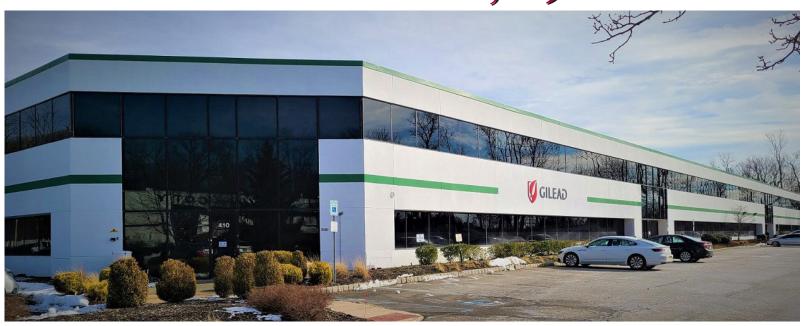

## 400 American Road Morris Plains, NJ

## **PROPERTY SPECS:**

**Available Space:** 9,127 SF (Unit B)

Office Area: 3,920 SF Ceiling Height: 24' Clear

Loading: 1 TG

Car Parking: 25

Available: October 1, 2022

Lease Rate: Please Call

Features: