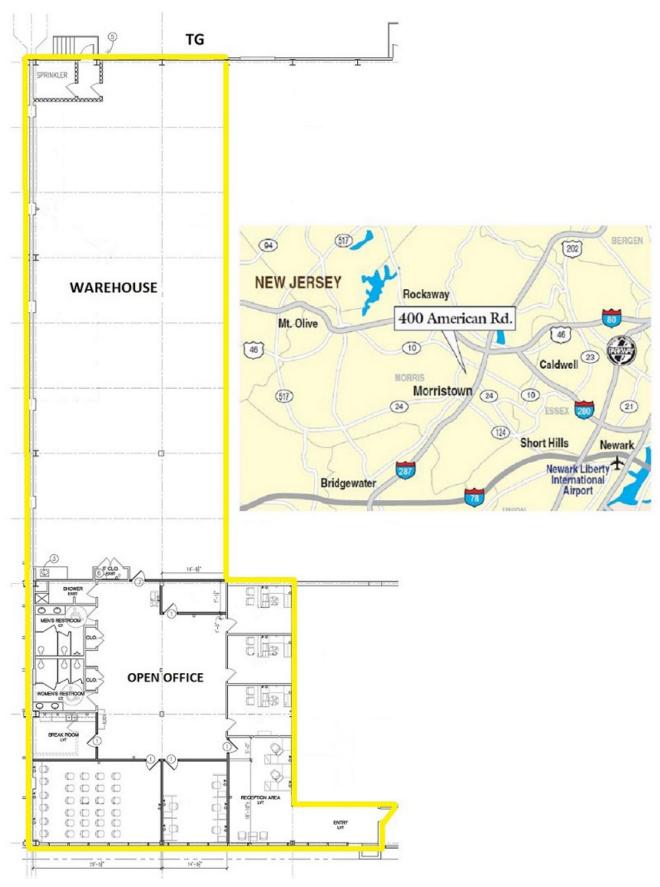

## **PROPERTY SPECS:**

**Available Space:** 9,127 SF (Unit B)

Office Area: 3,920 SF Ceiling Height: 24' Clear

Loading: 1 TG

Car Parking: 25

Available: October 1, 2022

Lease Rate: Please Call

Features:

Flex space with office to suit; 2 miles from the vibrant activity in Morristown, ½ mile from Morris Plains train station

Owned and Managed by:

For more information, please contact:

Scott Peck, SIOR

speck@resource-realty.com