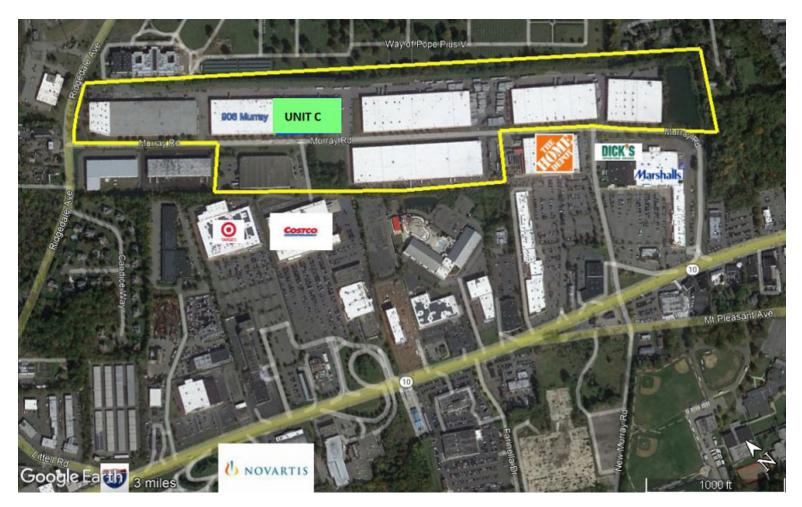

973-299-0900

www.resource-realty.com

BUILDING #906 Unit C - 99,527 SF

All information furnished is from sources deemed reliable. No representation is made as to the accuracy thereof and it is submitted subject to error, omission, change of price, prior sale or lease and withdrawal without notice. Any commission due cooperating brokers is subject to all of the terms and conditions upon which we and our clients have agreed.