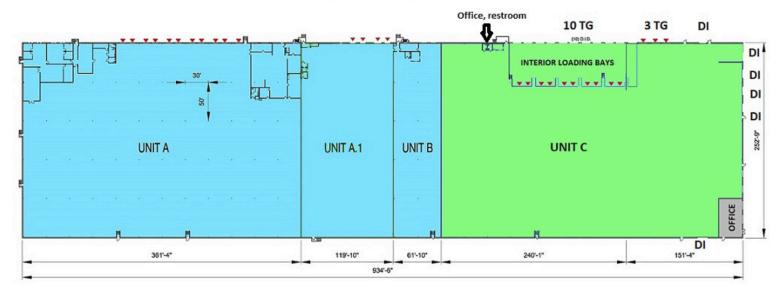

## **PROPERTY SPECS:**

Available Space: Office Area: Ceiling Height: Loading Docks:

**Column Spacing:** 

**Parking:** 

Available:

Lease Rate:

Taxes & CAM:

99,527 SF
+/- 3,000 SF
21' Clear
3 Exterior Tailgates
10 Interior Tailgates
6 Ground level Doors
30' x 50'
60 cars
First Quarter - 2023
Upon request
Approx. \$2.00 PSF

973-299-0900

www.resource-realty.com

BUILDING #906 Unit C - 99,527 SF

All information furnished is from sources deemed reliable. No representation is made as to the accuracy thereof and it is submitted subject to error, omission, change of price, prior sale or lease and withdrawal without notice. Any commission due cooperating brokers is subject to all of the terms and conditions upon which we and our clients have agreed.