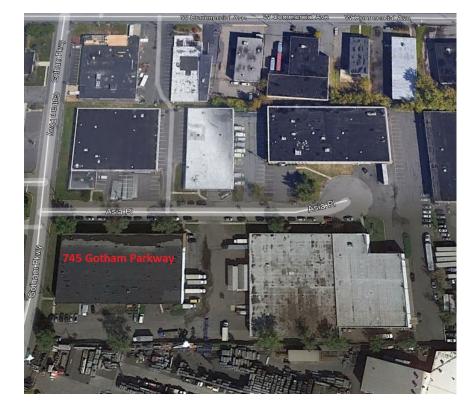

## **BUILDING SPECS:**

Space Available: 6,852 SF
Office Space: 500 SF
Total Building: 31,628 SF

Clear Height: 22'

**Loading:** 2 Tailgates

Available: December 1, 2021

Column Spacing: 26' x 32'
Car Parking: 6 cars
Sprinklers: Wet

Lease Rate: \$11.50 PSF NNN

**CAM & Tax:** \$3.05 PSF

For more information, please contact:

Todd Hali thali@resource-realty.com

973-299-0900

Exclusive Leasing Agent:

www.resource-realty.com

All information furnished is from sources deemed reliable. No representation is made as to the accuracy thereof and it is submitted subject to error, omission, change of price, prior sale or lease and withdrawal without notice. Any commission due cooperating brokers is subject to all of the terms and conditions upon which we and our clients have agreed.