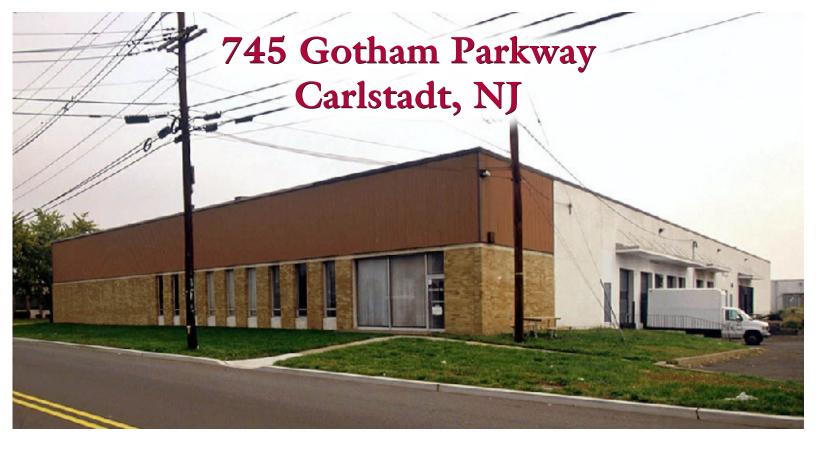

## **BUILDING SPECS:**

Space Available: 6,852 SF
Office Space: 500 SF
Total Building: 31,628 SF

Clear Height: 22'

**Loading:** 2 Tailgates

Available: December 1, 2021

Column Spacing: 26' x 32'
Car Parking: 6 cars
Sprinklers: Wet

Lease Rate: \$11.50 PSF NNN

**CAM & Tax:** \$3.05 PSF

For more information, please contact:

Todd Hali thali@resource-realty.com

973-299-0900

Exclusive Leasing Agent:

www.resource-realty.com

All information furnished is from sources deemed reliable. No representation is made as to the accuracy thereof and it is submitted subject to error, omission, change of price, prior sale or lease and withdrawal without notice. Any commission due cooperating brokers is subject to all of the terms and conditions upon which we and our clients have agreed.