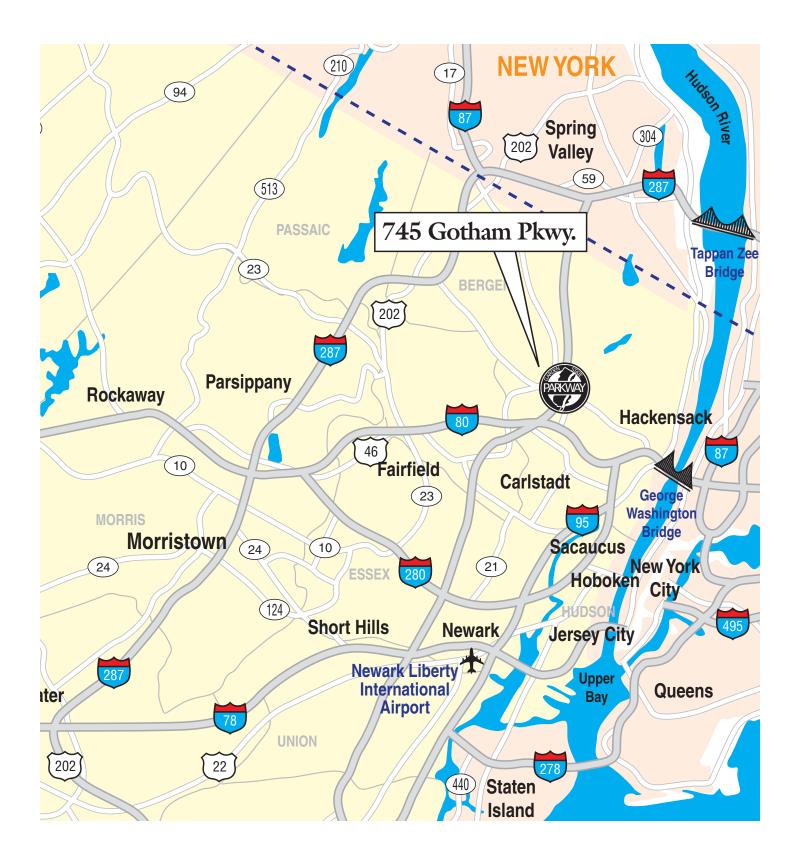

## **BUILDING SPECS:**

Space Available: 6,852 SF
Office Space: 500 SF
Total Building: 31,628 SF

Clear Height: 22'

**Loading:** 2 Tailgates

Available: December 1, 2021

Column Spacing: 26' x 32'
Car Parking: 6 cars
Sprinklers: Wet

Lease Rate: \$11.50 PSF NNN

**CAM & Tax:** \$3.05 PSF

For more information, please contact:

Todd Hali thali@resource-realty.com

973-299-0900

Exclusive Leasing Agent:

www.resource-realty.com

All information furnished is from sources deemed reliable. No representation is made as to the accuracy thereof and it is submitted subject to error, omission, change of price, prior sale or lease and withdrawal without notice. Any commission due cooperating brokers is subject to all of the terms and conditions upon which we and our clients have agreed.