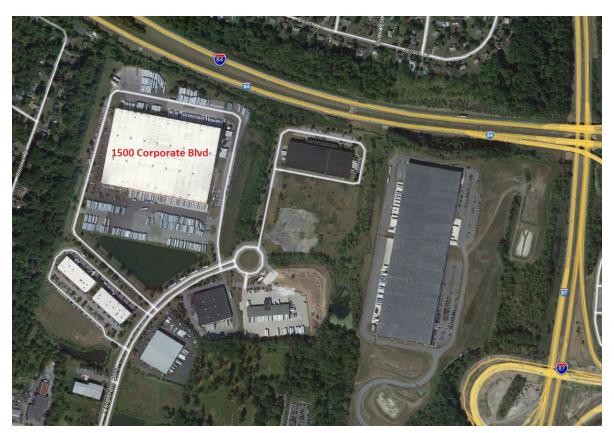

**Cam & Tax:** +/- \$2.75 PSF **Available:** January 2022

Year Built: 1992 Column Spacing: 42' x 52' Land Area: 50.5 acres

**Comments:** Fronts Route 84 in Northeast Business Center Park. Racking is available.