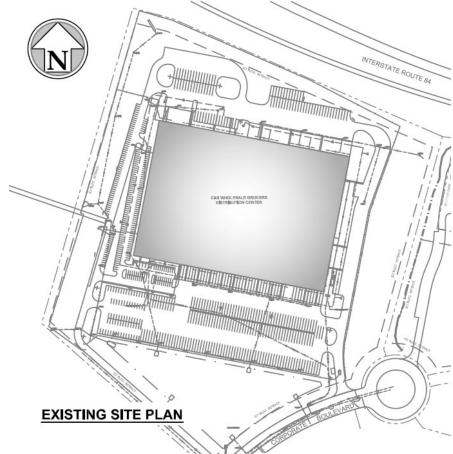

## **BUILDING SPECS:**

Space Available: 504,875 SF Office Space: +/ 17,700 SF

Clear Height: 40'clear

**Loading:** 87 tailgates, 1 drive-in

Parking: 300 cars

330 trailer parking

Sublease Rate: \$7.50 NNN

**Sublease Term:** Through March 31, 2028

**Cam & Tax:** +/- \$2.75 PSF **Available:** January 2022

Year Built: 1992 Column Spacing: 42' x 52' Land Area: 50.5 acres

**Comments:** Fronts Route 84 in Northeast Business Center Park. Racking is available.