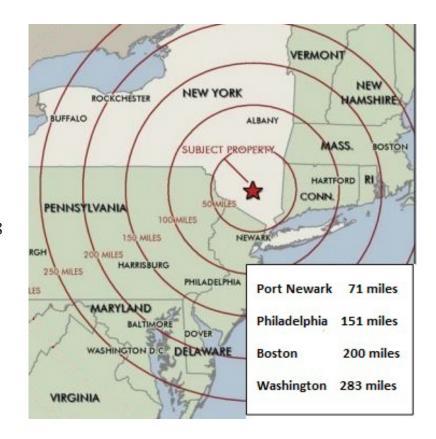

**Cam & Tax:** +/- \$2.75 PSF **Available:** January 2022

Year Built: 1992 Column Spacing: 42' x 52' Land Area: 50.5 acres

**Comments:** Fronts Route 84 in Northeast Business Center Park. Racking is available.