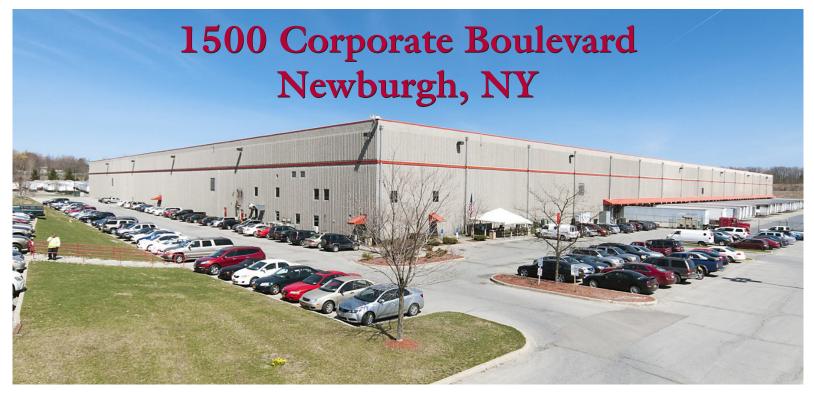

## FOR SUBLEASE

## **BUILDING SPECS:**

Space Available: 504,875 SF Office Space: +/ 17,700 SF

Clear Height: 40'clear

**Loading:** 87 tailgates, 1 drive-in

Parking: 300 cars

330 trailer parking

Sublease Rate: \$7.50 NNN

**Sublease Term:** Through March 31, 2028

**Cam & Tax:** +/- \$2.75 PSF **Available:** January 2022

Year Built: 1992 Column Spacing: 42' x 52' Land Area: 50.5 acres

**Comments:** Fronts Route 84 in Northeast Business Center Park. Racking is available.