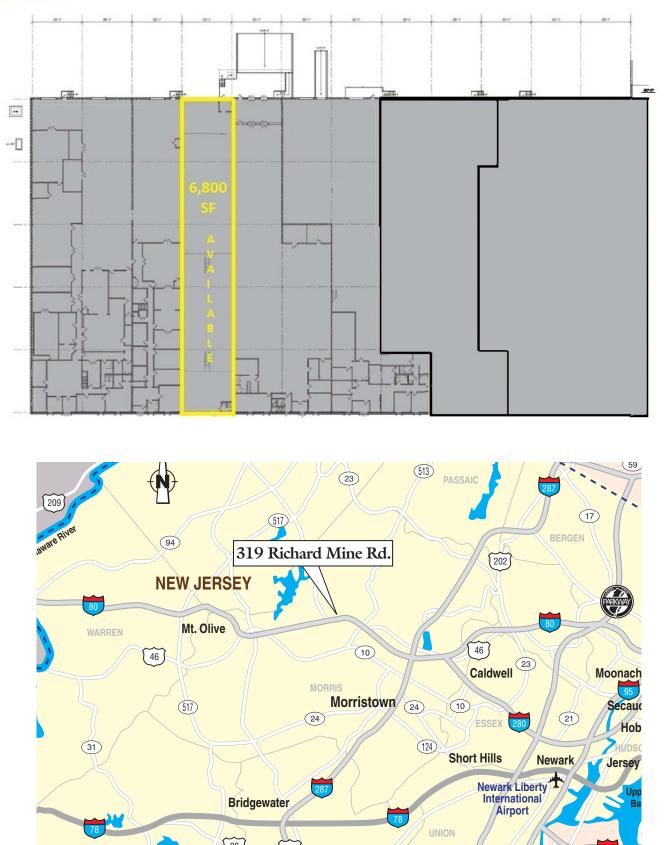

## **PROPERTY SPECS:**

Total Size Available: 6,800 SF Office Space: Office-to-Suit \$9.75 PSF NNN **Asking Price:** \$4.11 PSF Tax/CAM: Ceiling Height: 18' Loading: 1 Loading Dock Parking: 2/1,000 cars Land: 6.50 Acres Columns: None Heat: Gas City Water/Sewer Water/Sewer: