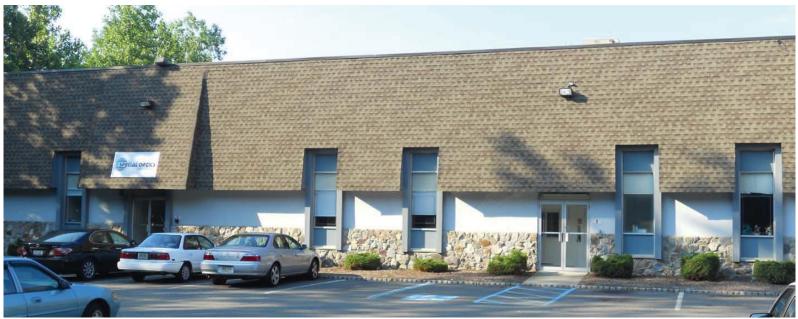

## 319 Richard Mine Road Wharton, NJ

## **Comments:**

Clearspan warehouse located directly off of Route 80. Quick local access to hotels, restaurants and multiple big box retail loactions at the Rockaway Mall.

For more information, please contact: