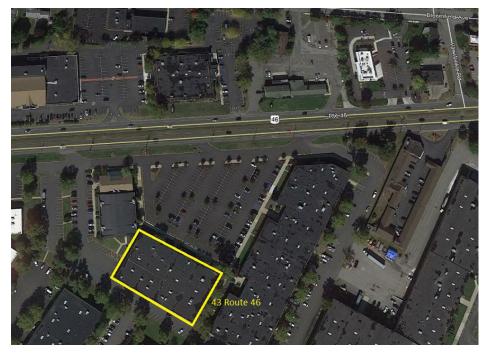

## **PROPERTY SPECS:**

**Available Space:** 

Suite 702: 5,623 SF (private bath)

Suite 703: 6,895 SF Suite 706: 1,687 SF

Lease Rate: \$11.00 PSF NNN

Comments: Easy access to Routes 80, 280, 287 and 46. Nearby amenities include banks, shopping and restaurants.