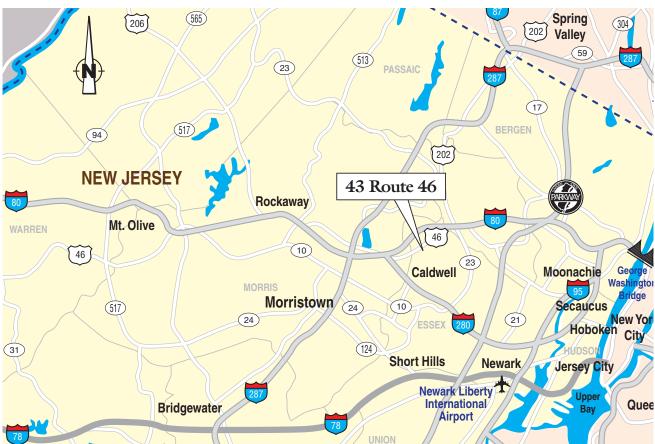

## **PROPERTY SPECS:**

**Available Space:** 

Suite 702: 5,623 SF (private bath)

Suite 703: 6,895 SF Suite 706: 1,687 SF

Lease Rate: \$11.00 PSF NNN

Comments: Easy access to Routes 80, 280, 287 and 46. Nearby amenities include banks, shopping and restaurants.