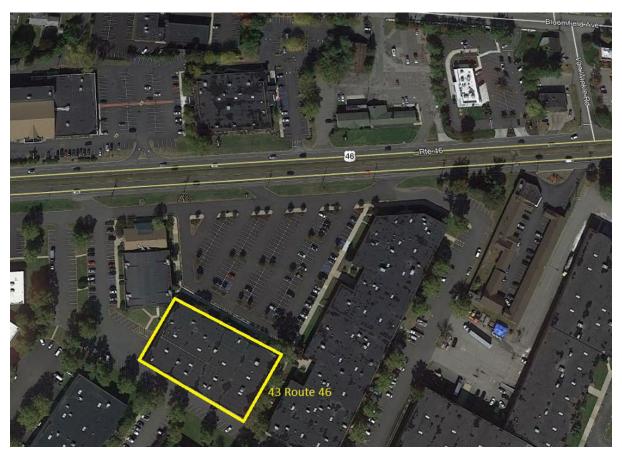

## **PROPERTY SPECS:**

**Available Space:** 

Suite 703: 3,119 SF (vacant) Suite 704-705: 2,897 SF (4/1/24)

Lease Rate: \$11.75 PSF NNN

Comments: Easy access to Routes 80, 280, 287 and 46. Nearby amenities include banks, shopping and restaurants.