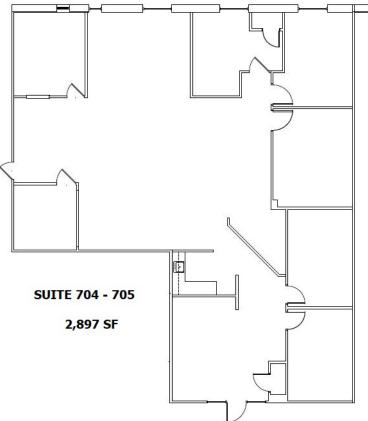

## **PROPERTY SPECS:**

**Available Space:** 

Suite 703: 3,119 SF (vacant) Suite 704-705: 2,897 SF (4/1/24)

Lease Rate: \$11.75 PSF NNN

Comments: Easy access to Routes 80, 280, 287 and 46. Nearby amenities include banks, shopping and restaurants.