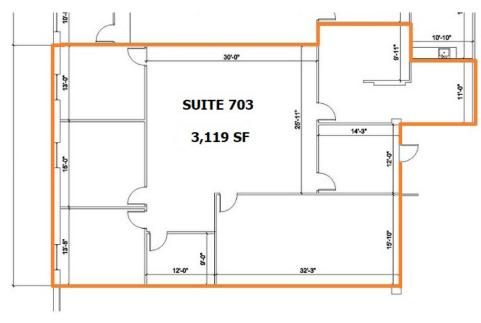

## **PROPERTY SPECS:**

**Available Space:** 

Suite 703: 3,119 SF (vacant) Suite 704-705: 2,897 SF (4/1/24)

Lease Rate: \$11.75 PSF NNN

Comments: Easy access to Routes 80, 280, 287 and 46. Nearby amenities include banks, shopping and restaurants.