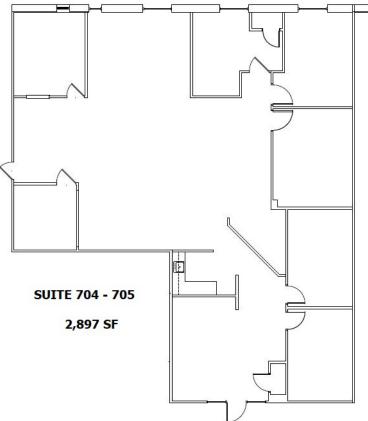

## **PROPERTY SPECS:**

**Available Space:** 

Suite 703: 3,119 SF (vacant) Suite 704-705: 2,897 SF (30-60 days)

Lease Rate: \$11.00 PSF NNN

Comments: Easy access to Routes 80, 280, 287 and 46. Nearby amenities include banks, shopping and restaurants.