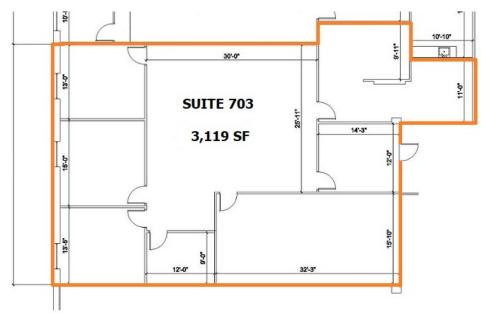

## **PROPERTY SPECS:**

**Available Space:** 

Suite 703: 3,119 SF (vacant) Suite 704-705: 2,897 SF (30-60 days)

Lease Rate: \$11.00 PSF NNN

Comments: Easy access to Routes 80, 280, 287 and 46. Nearby amenities include banks, shopping and restaurants.