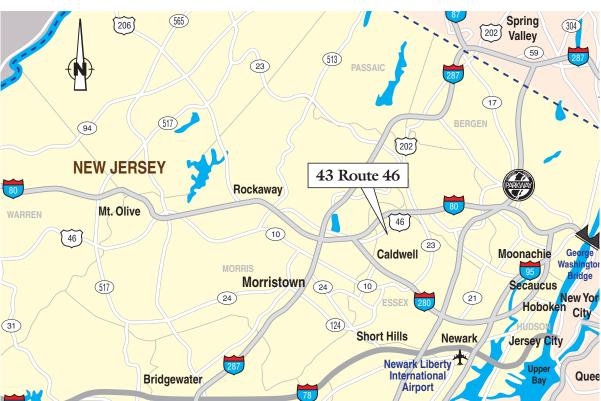

## **PROPERTY SPECS:**

**Available Space:** 

Suite 703: 6,895 SF, divisible to

3,776 SF and 3,119 SF

Lease Rate: \$11.00 PSF NNN

Comments: Easy access to Routes 80, 280, 287 and 46. Nearby amenities include banks, shopping and restaurants.