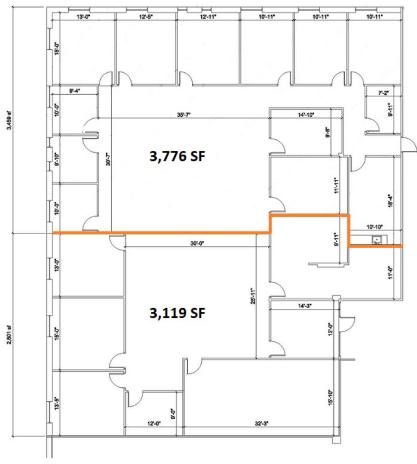

## **PROPERTY SPECS:**

**Available Space:** 

Suite 703: 6,895 SF, divisible to

3,776 SF and 3,119 SF

Lease Rate: \$11.00 PSF NNN

Comments: Easy access to Routes 80, 280, 287 and 46. Nearby amenities include banks, shopping and restaurants.