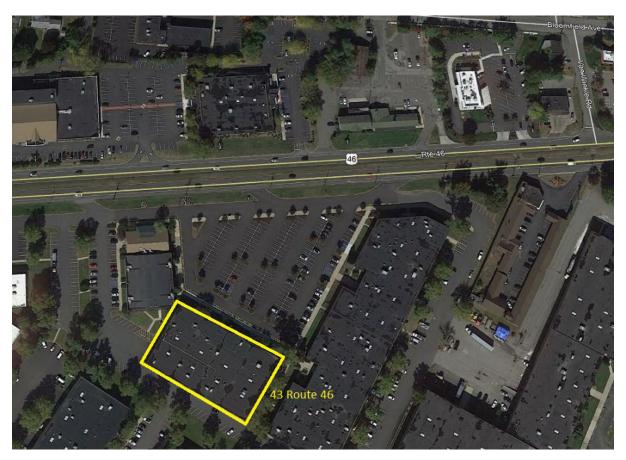

## **PROPERTY SPECS:**

**Available Space:** 

Suite 703: 6,895 SF, divisible to

3,776 SF and 3,119 SF

Lease Rate: \$11.00 PSF NNN

Comments: Easy access to Routes 80, 280, 287 and 46. Nearby amenities include banks, shopping and restaurants.