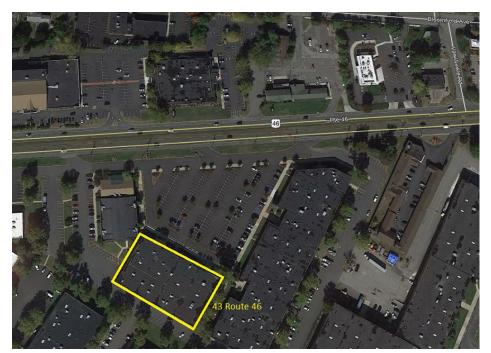

## **PROPERTY SPECS:**

**Available Space:** 

Suite 702: 5,623 SF (private bath)

Suite 703: 6,895 SF Suite 704-705: 2,897 SF Suite 706: 1,687 SF

Lease Rate: \$11.00 PSF NNN

Comments: Easy access to Routes 80, 280, 287 and 46. Nearby amenities include banks, shopping and restaurants.