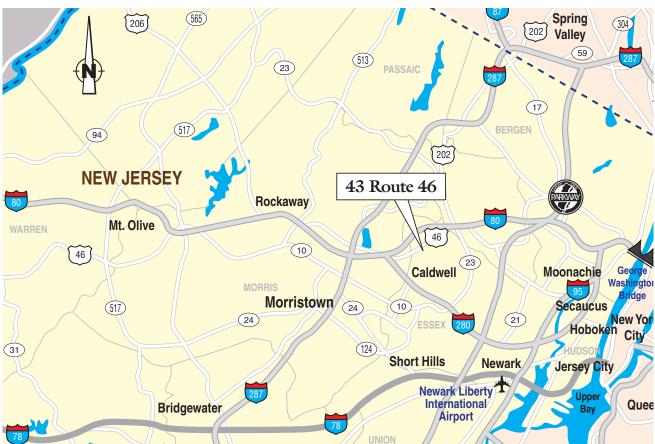

## **PROPERTY SPECS:**

**Available Space:** 

Suite 702: 5,623 SF (private bath)

Suite 703: 6,895 SF Suite 704-705: 2,897 SF Suite 706: 1,687 SF

Lease Rate: \$11.00 PSF NNN

Comments: Easy access to Routes 80, 280, 287 and 46. Nearby amenities include banks, shopping and restaurants.