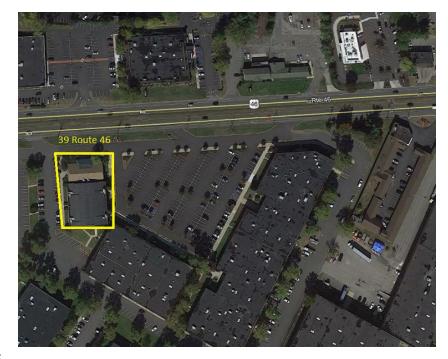

## Montville Business Center 39 Route 46, Pine Brook, New Jersey

Lease Rate: \$11.00 PSF NNN

Comments: Easy access to Routes 80, 280, 287 and 46. Nearby amenities include banks, shopping and restaurants. All units have private

entrances.

For more information, please contact: