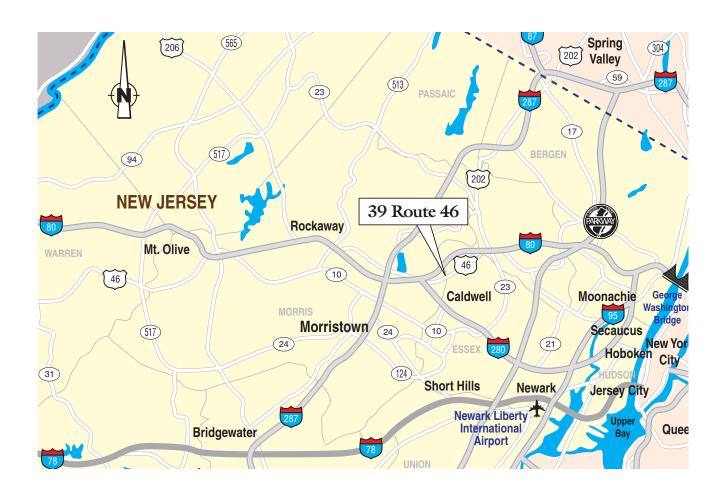

## Montville Business Center 39 Route 46, Pine Brook, New Jersey

Lease Rate: \$11.00 PSF NNN

Comments: Easy access to Routes 80, 280, 287 and 46. Nearby amenities include banks, shopping and restaurants. All units have private

entrances.

For more information, please contact: