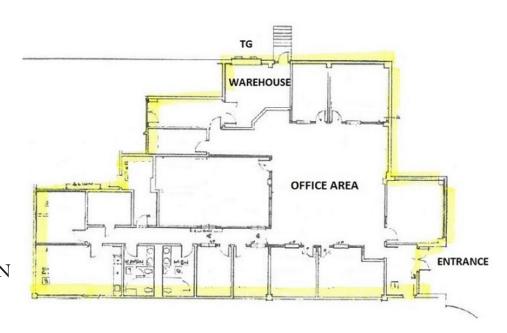

## **PROPERTY SPECS:**

Available Space: 5,500 SF

Total Building: 14,000 SF

Ceiling Height: 14' clear

Loading: 1 Tailgate

Warehouse: +/- 500 SF

Car Parking: 20

Occupancy: Immediate