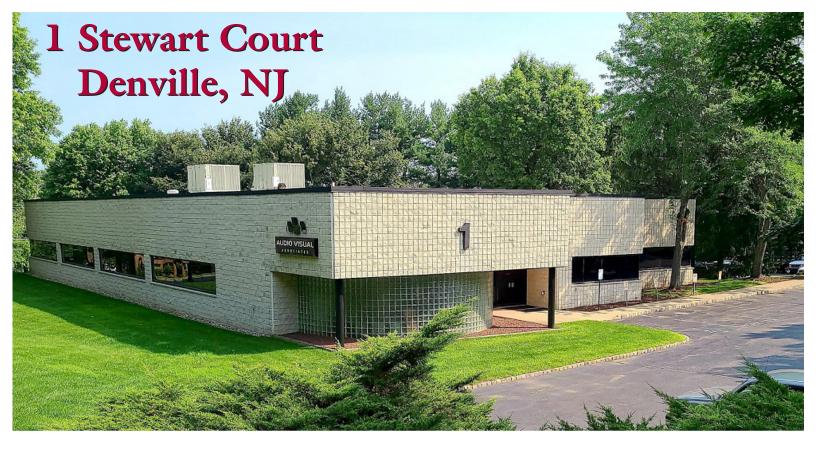

## FOR LEASE

## **PROPERTY SPECS:**

Available Space: 5,500 SF

Total Building: 14,000 SF

Ceiling Height: 14' clear

Loading: 1 Tailgate

Warehouse: +/- 500 SF

Car Parking: 20

Occupancy: Immediate