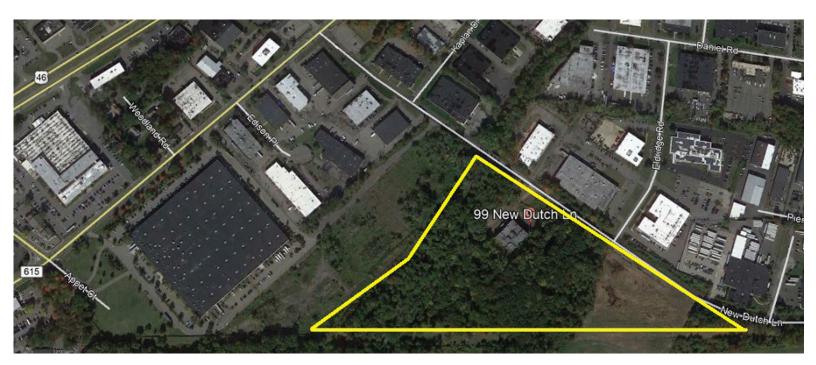

## 99 New Dutch Lane Fairfield, NJ

## FOR SALE

| Lot Size:     | 21.09 acres                                                                 |
|---------------|-----------------------------------------------------------------------------|
| Asking Price: | \$1,750,000                                                                 |
| Zoning:       | I-3                                                                         |
| Utilities:    | City sewer, city water, gas and electric                                    |
| Comments:     | Located in Western Essex County.<br>Convenient to Routes 80, 46, 3 and 287. |