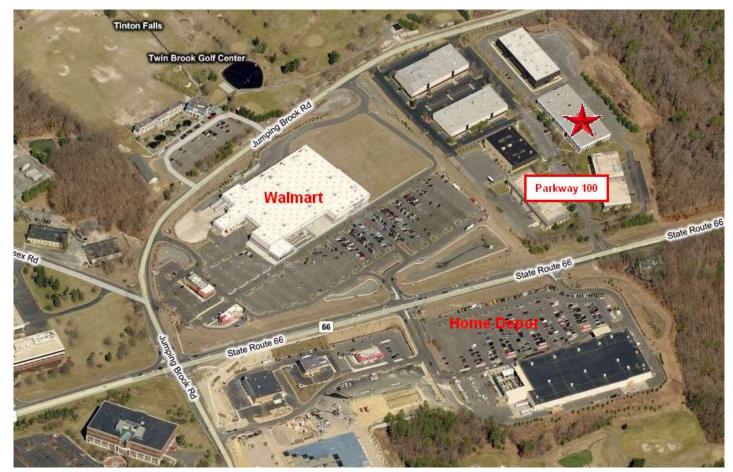

(Owner / Developer will fit-up space to meet specific customer requirements)

PARKWAY 100 CORPORATE PARK IS ONE OF MONMOUTH COUNTY'S PREMIER LIGHT INDUSTRIAL BUSINESS CAMPUSES, AND IS LOCATED AT 3535 ROUTE 66, A FEW MINUTES WEST OF THE SEAVIEW SQUARE MALL. RESTAURANTS, BANKS, & SHOPPING ARE ALL IN CLOSE PROXIMITY

## **LOCATED DIRECTLY ON ROUTE 66 JUST OFF GARDEN STATE PARKWAY EXIT 100A**

ASSOCIATES

ARCHITECTURE ENGINEERING CONSTRUCTION

PARKWAY 100 BUILDING 4

6,920 RSF

Reception

Office Corridor

Conference Room