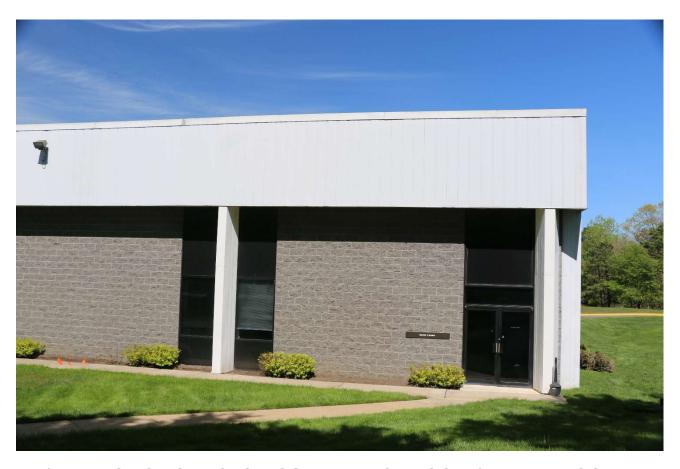

## FOR LEASE 6,920 SF OFFICE / WAREHOUSE SPACE PARKWAY 100 CORPORATE PARK, NEPTUNE, NJ

- +/- 4,000 SF OF OFFICES CONFERENCE ROOM & BREAK ROOM
- 3,000 SF OF A/C WAREHOUSE SPACE W/ (1) LOADING DOCK
- SOME OFFICE CAN BE DEMOLISHED AND CONVERTED TO WAREHOUSE

(Owner / Developer will fit-up space to meet specific customer requirements)

PARKWAY 100 CORPORATE PARK IS ONE OF MONMOUTH COUNTY'S PREMIER LIGHT INDUSTRIAL BUSINESS CAMPUSES, AND IS LOCATED AT 3535 ROUTE 66, A FEW MINUTES WEST OF THE SEAVIEW SQUARE MALL. RESTAURANTS, BANKS, & SHOPPING ARE ALL IN CLOSE PROXIMITY

Front Parking Area