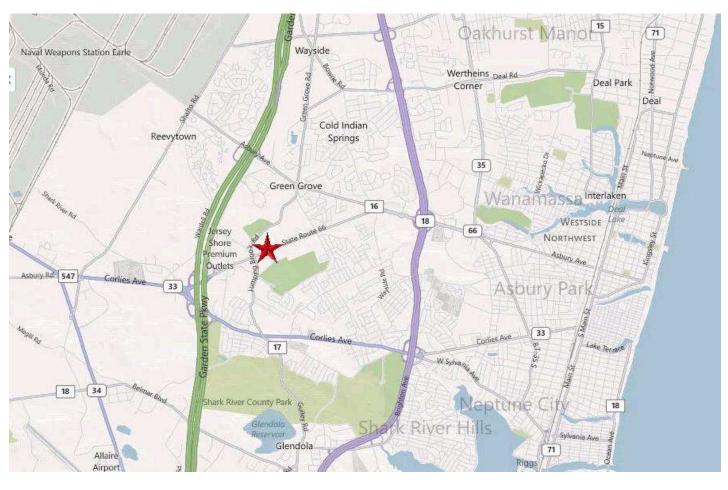

## **LOCATED DIRECTLY ON ROUTE 66 JUST OFF GARDEN STATE PARKWAY EXIT 100A**

ASSOCIATES

ARCHITECTURE ENGINEERING CONSTRUCTION

PARKWAY 100 BUILDING 4

6,920 RSF

Reception

Office Corridor

Conference Room