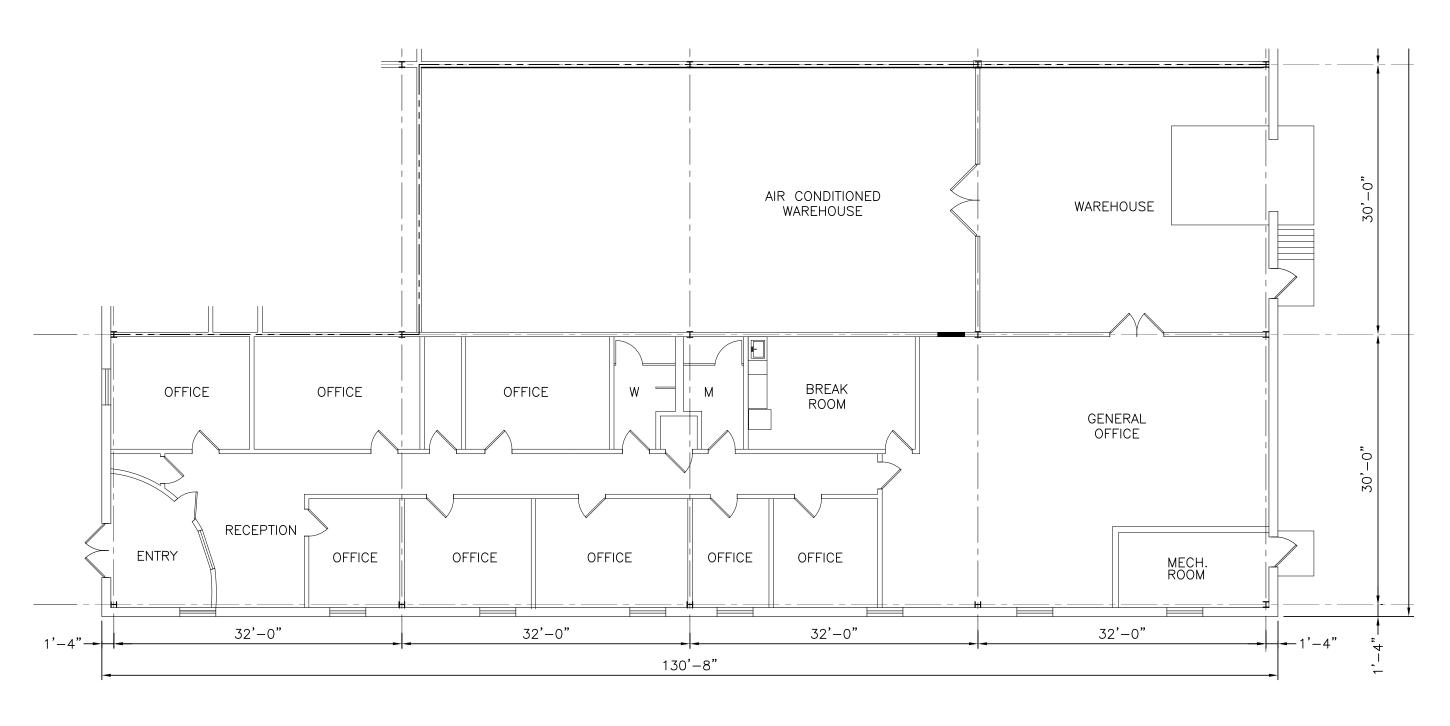

## FOR LEASE 6,920 SF OFFICE / WAREHOUSE SPACE PARKWAY 100 CORPORATE PARK, NEPTUNE, NJ

- +/- 4,000 SF OF OFFICES CONFERENCE ROOM & BREAK ROOM
- 3,000 SF OF A/C WAREHOUSE SPACE W/ (1) LOADING DOCK
- SOME OFFICE CAN BE DEMOLISHED AND CONVERTED TO WAREHOUSE

(Owner / Developer will fit-up space to meet specific customer requirements)

PARKWAY 100 CORPORATE PARK IS ONE OF MONMOUTH COUNTY'S PREMIER LIGHT INDUSTRIAL BUSINESS CAMPUSES, AND IS LOCATED AT 3535 ROUTE 66, A FEW MINUTES WEST OF THE SEAVIEW SQUARE MALL. RESTAURANTS, BANKS, & SHOPPING ARE ALL IN CLOSE PROXIMITY

## **LOCATED DIRECTLY ON ROUTE 66 JUST OFF GARDEN STATE PARKWAY EXIT 100A**

ASSOCIATES

ARCHITECTURE ENGINEERING CONSTRUCTION

PARKWAY 100 BUILDING 4

6,920 RSF

Reception

Office Corridor

Conference Room