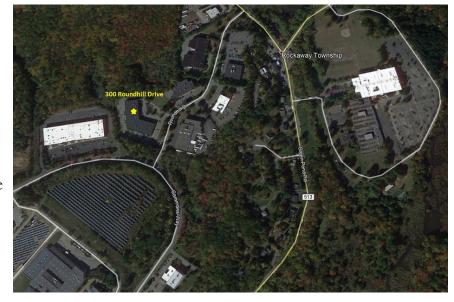

#### **Comments:**

Located directly off of Green Pond Road, at Exit 37 of Route 80. Bonus mezzanine warehouse storage.

For more information, please contact:

Brian Wilson, SIOR bwilson@resource-realty.com