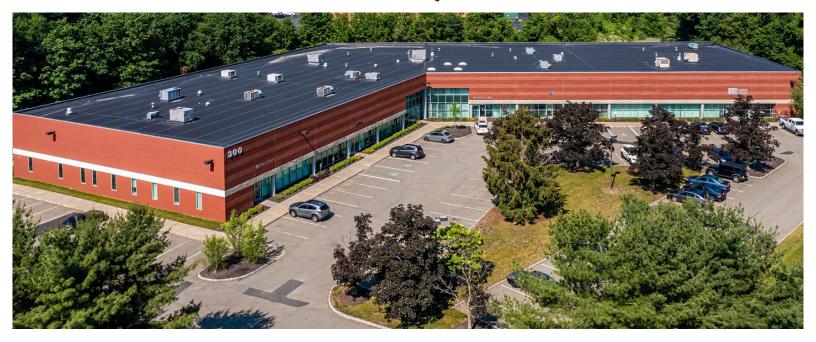

# 300 Roundhill Drive – Unit 4

## Rockaway, NJ

#### **Comments:**

Located directly off of Green Pond Road, at Exit 37 of Route 80. Bonus mezzanine warehouse storage.

For more information, please contact:

Brian Wilson, SIOR bwilson@resource-realty.com