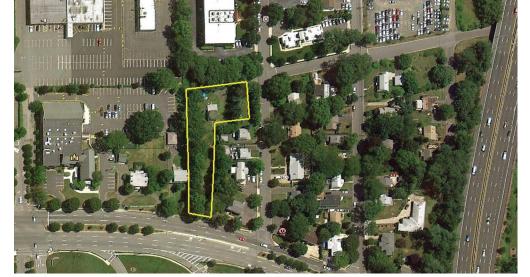

## **PROPERTY SPECS:**

Site: 13,472 SF Office/Medical Space -

Approved

1st Floor – 4,522 SF 2nd Floor – 4,532 SF 3rd Floor – 4,418 SF

Size: 0.79 Acres

**Zoning:** Office

**Sale Price:** \$1,300,000

**Taxes:** \$7,554.00 per year

## Comments:

- The only available fully approved site currently on the market within the Route 4/17 corridor.
- The Garden State Parkway, Routes 4/17 and Route 208 are located directly across the street from the subject site.