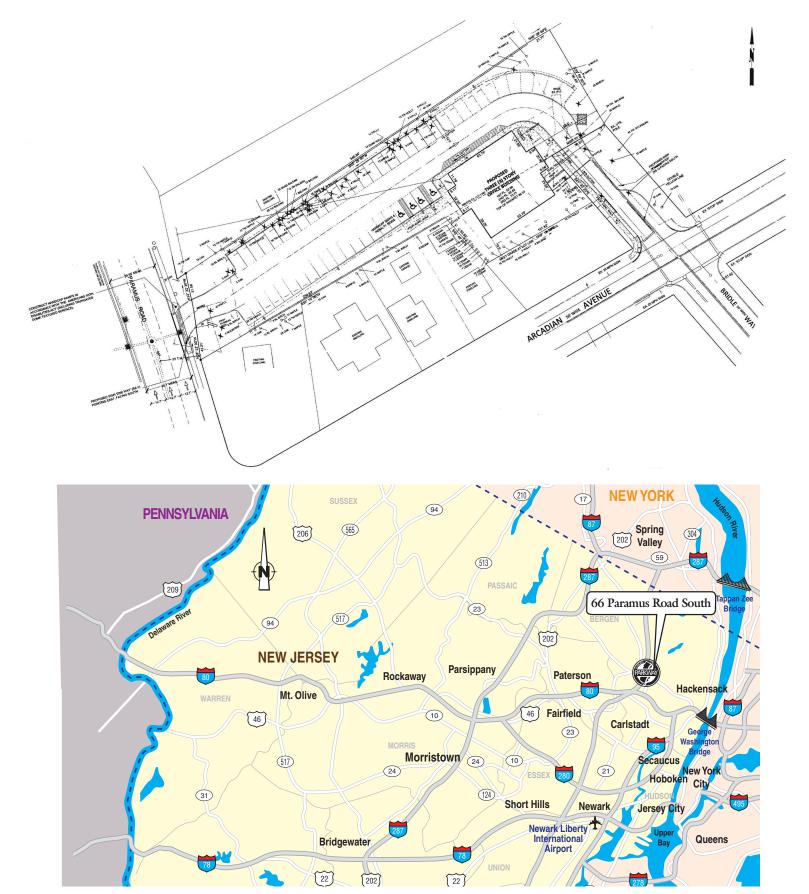

## Comments:

- The only available fully approved site currently on the market within the Route 4/17 corridor.
- The Garden State Parkway, Routes 4/17 and Route 208 are located directly across the street from the subject site.