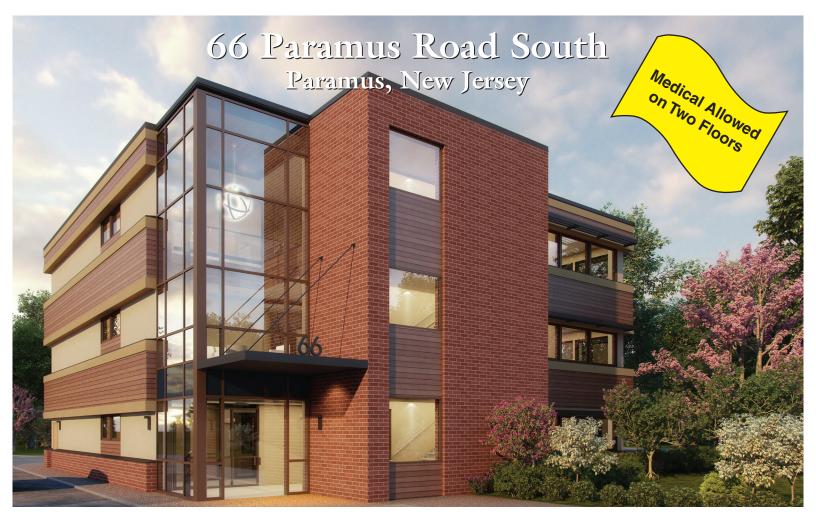

## FOR SALE

## **PROPERTY SPECS:**

Site: 13,472 SF Office/Medical Space -

Approved

1st Floor – 4,522 SF 2nd Floor – 4,532 SF 3rd Floor – 4,418 SF

Size: 0.79 Acres

**Zoning:** Office

**Sale Price:** \$1,300,000

**Taxes:** \$7,554.00 per year

## Comments:

- The only available fully approved site currently on the market within the Route 4/17 corridor.
- The Garden State Parkway, Routes 4/17 and Route 208 are located directly across the street from the subject site.