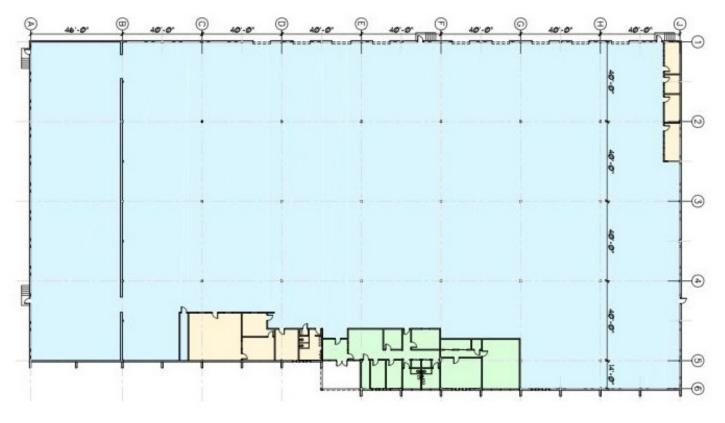

## **PROPERTY SPECS:**

Building Size: 55,404 SF
Office Space: +/- 4,500 SF
Loading: 9 Tailgates

Ceiling Height: 20'

**Parking:** +/- 50 spaces (plus on street)

Lease Price: \$8.95 PSF NNN

Taxes: \$1.47 PSF
Availability: August 2021
Columns: 40' x 40'
Lot Size: 3.17 acres