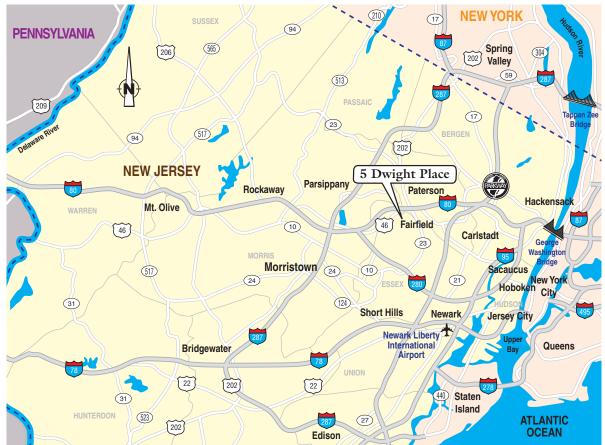

Sprinkler: Wet Heat: Gas

**Comments:** Well maintained industrial building. Convenient to

Routes 46, 80, 287, 23 as well as the Garden State

Parkway and the NJ Turnpike.

For more information, please contact: