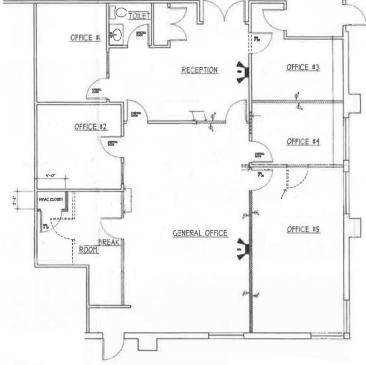

## **Available Space:**

- Suite LL-02: 1,800 4,000 SF Available Immediately \$20.00 PSF
- Suite LL-10: 2,290 SF Available Immediately \$20.00 PSF
- Suite 103: 2,371 SF Available Immediately \$24.00 PSF
- Suite 204: 1,900 SF Available Immediately \$24.00 PSF