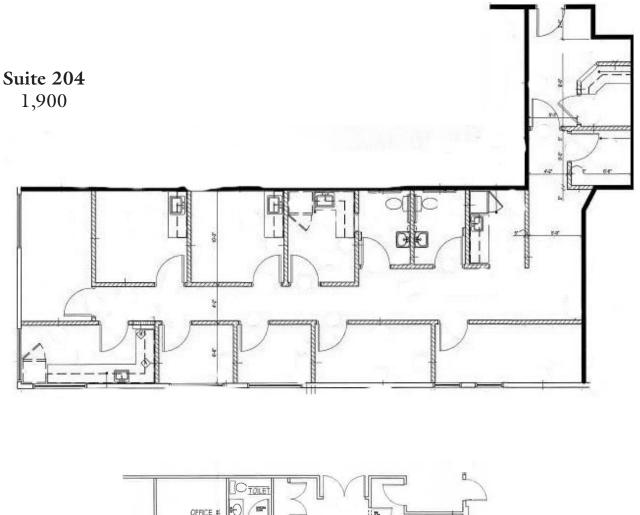

## **Available Space:**

- Suite LL-02: 1,800 4,000 SF Available Immediately \$20.00 PSF
- Suite LL-10: 2,290 SF Available Immediately \$20.00 PSF
- Suite 103: 2,371 SF Available Immediately \$24.00 PSF
- Suite 204: 1,900 SF Available Immediately \$24.00 PSF