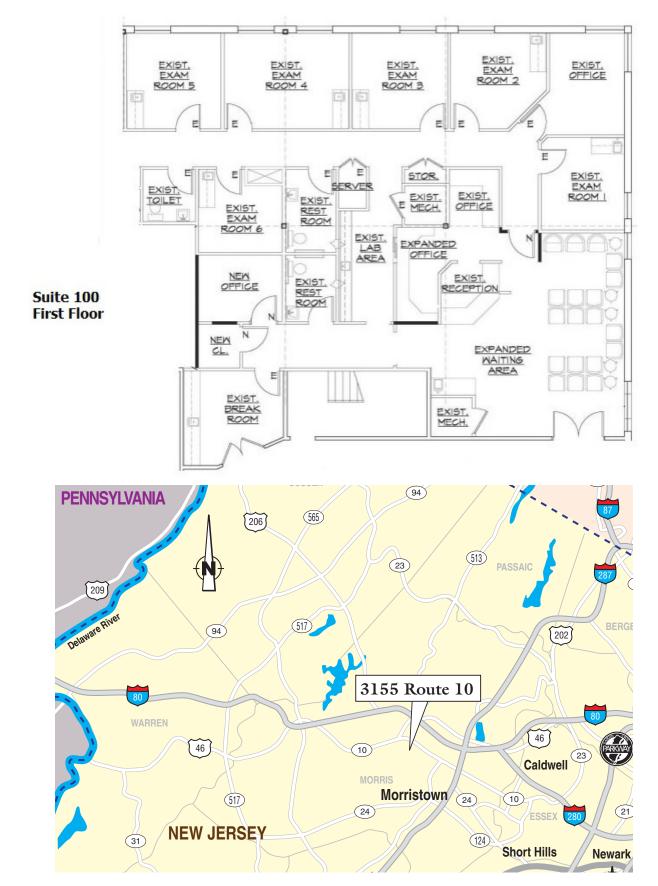

## Available Medical Space:

- Suite 100: 3,221 SF Available June 1, 2024 \$30.00 PSF
- Suite 204: 1,900 SF Available August 1, 2024 \$22.00 PSF