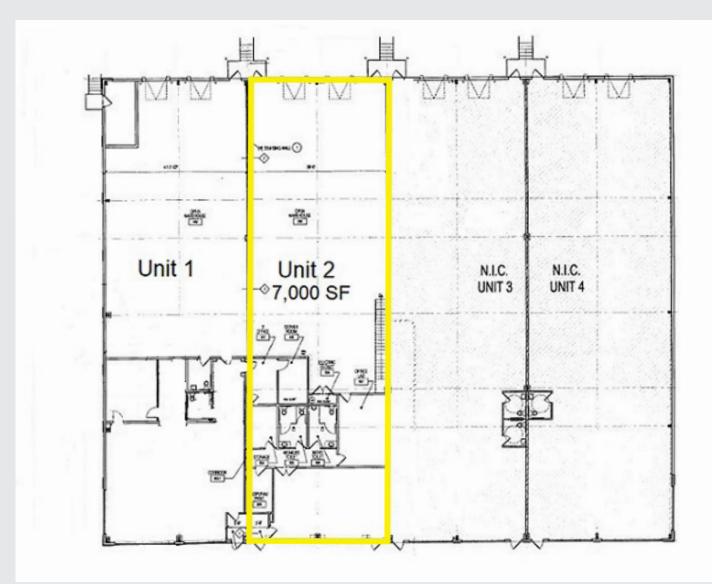

## **PROPERTY SPECS:**

Available Space: 7,000 SF Office Area: +/- 1,500 SF Ceiling Height: 26' Loading: 1 TG, 1 drive-in Parking: 7 spaces Available: 1/1/2021 Lease Rate: \$9.75 PSF NNN Taxes & CAM: \$3.50 PSF Water: Municipal Sewer: Septic Comments: Sublease through 2/28/25. Direct deal possible.